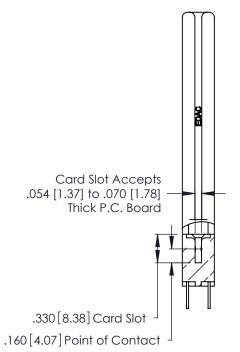

<u>Contact Dimensions:</u>
500-Wire Hole .050x.025 (1.27x0.64) - Tail LG. =.260 (6.60) .125 (3.18) Contact Spacing x .250 (6.35) Row Spacing

INSULATOR MATERIAL: THERMOPLASTIC POLYESTER, UL 94V-0 CONTACT MATERIAL; COPPER, NICKEL, TIN\_ALLOY CA-725

CONTACT PLATING: GOLD ON THE MATING AREA, TIN-LEAD ON THE CONTACT TAILS, NICKEL UNDERPLATE

THIS IS A C.A.D. GENERATED DRAWING DO NOT MAKE MANUAL REVISIONS TO MASTER.

ISSUE NUMBER ORIGINAL

1

346/396 SERIES CARD EDGE CONNECTOR PART NUMBER: 346-018-500-858