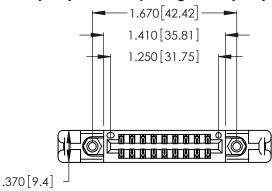

<u>Contact Dimensions:</u>
500-Wire Hole .050x.025 (1.27x0.64) - Tail LG. =.260 (6.60) .125 (3.18) Contact Spacing x .250 (6.35) Row Spacing

INSULATOR MATERIAL: THERMOPLASTIC POLYESTER, UL 94V-0 CONTACT MATERIAL; COPPER, NICKEL, TIN\_ALLOY CA-725

CONTACT PLATING: GOLD ON THE MATING AREA, TIN-LEAD ON THE CONTACT TAILS, NICKEL UNDERPLATE

THIS IS A C.A.D. GENERATED DRAWING DO NOT MAKE MANUAL REVISIONS TO MASTER.

ISSUE NUMBER ORIGINAL

1

346/396 SERIES CARD EDGE CONNECTOR PART NUMBER: 346-018-500-858