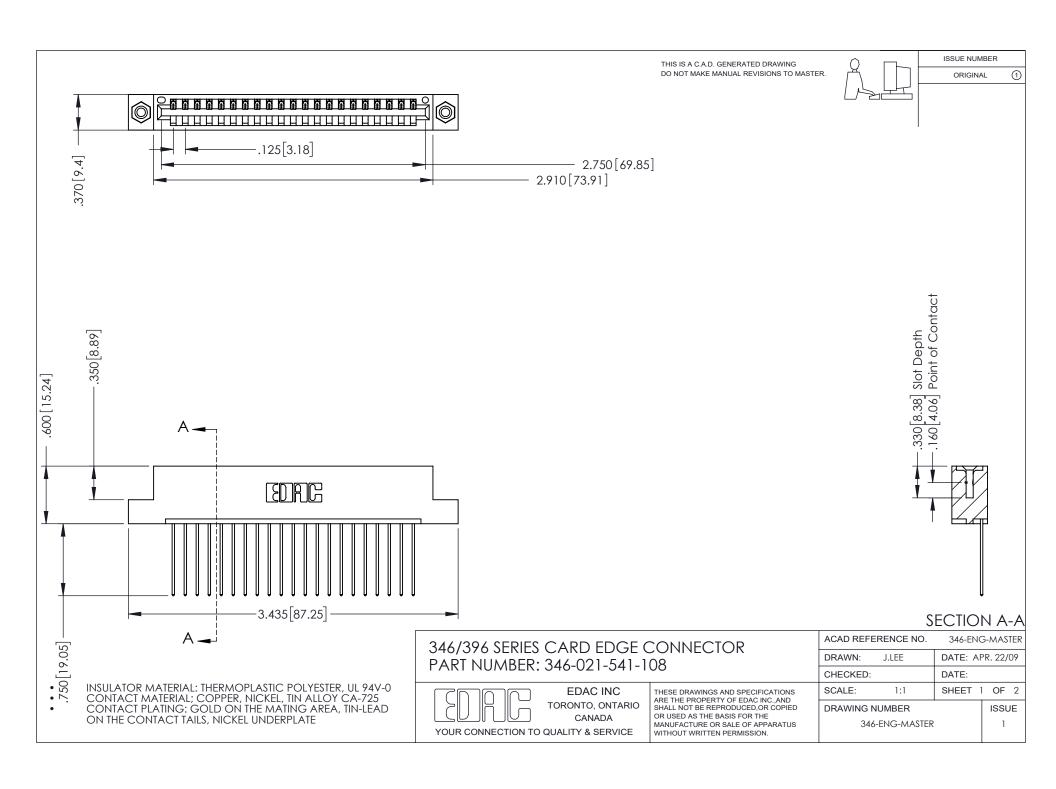

## **Contact Code 556**

INSULATOR MATERIAL: THERMOPLASTIC POLYESTER, UL 94V-0 CONTACT MATERIAL; COPPER, NICKEL, TIN ALLOY CA-725 CONTACT PLATING: GOLD ON THE MATING AREA, TIN-LEAD

ON THE CONTACT TAILS, NICKEL UNDERPLATE

## 346/396 SERIES CARD EDGE CONNECTOR CONTACT CODE 555,556,558,559,560 DIMENSIONS

YOUR CONNECTION TO QUALITY & SERVICE

**EDAC INC** TORONTO, ONTARIO CANADA

THESE DRAWINGS AND SPECIFICATIONS ARE THE PROPERTY OF EDAC INC.,AND SHALL NOT BE REPRODUCED, OR COPIED OR USED AS THE BASIS FOR THE MANUFACTURE OR SALE OF APPARATUS WITHOUT WRITTEN PERMISSION.