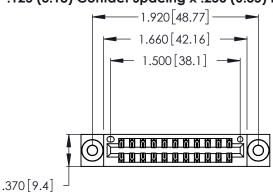

Contact Dimensions: 520-P.C. Tail .030x.018 (0.76x0.46) - Tail LG. = .175 (4.45) .125 (3.18) Contact Spacing x .250 (6.35) Row Spacing

- INSULATOR MATERIAL: THERMOPLASTIC POLYESTER, UL 94V-0 CONTACT MATERIAL; COPPER, NICKEL, TIN ALLOY CA-725
- CONTACT PLATING: GOLD ON THE MATING AREA, TIN-LEAD ON THE CONTACT TAILS, NICKEL UNDERPLATE

THIS IS A C.A.D. GENERATED DRAWING DO NOT MAKE MANUAL REVISIONS TO MASTER.

1

| 346/396 SERIES CARD EDGE CONNECTOR |
|------------------------------------|
| PART NUMBER: 346-022-520-803       |

**EDAC INC** TORONTO, ONTARIO CANADA