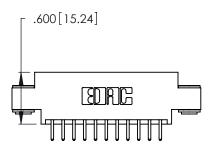

THIS IS A C.A.D. GENERATED DRAWING DO NOT MAKE MANUAL REVISIONS TO MASTER.

1

| 346/396 SERIES CARD EDGE CONNECTOR |
|------------------------------------|
| PART NUMBER: 346-022-520-803       |

**EDAC INC** TORONTO, ONTARIO CANADA

346/396 SERIES CARD EDGE CONNECTOR CONTACT CODE 555,556,558,559,560 DIMENSIONS

YOUR CONNECTION TO QUALITY & SERVICE

**EDAC INC** TORONTO, ONTARIO CANADA

THESE DRAWINGS AND SPECIFICATIONS ARE THE PROPERTY OF EDAC INC.,AND SHALL NOT BE REPRODUCED, OR COPIED OR USED AS THE BASIS FOR THE MANUFACTURE OR SALE OF APPARATUS WITHOUT WRITTEN PERMISSION.