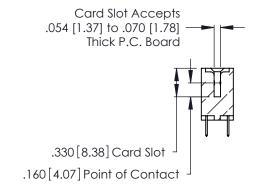

Contact Code 560

INSULATOR MATERIAL: THERMOPLASTIC POLYESTER, UL 94V-0 CONTACT MATERIAL; COPPER, NICKEL, TIN ALLOY CA-725 CONTACT PLATING: GOLD ON THE MATING AREA, TIN-LEAD

ON THE CONTACT TAILS, NICKEL UNDERPLATE

346/396 SERIES CARD EDGE CONNECTOR CONTACT CODE 555,556,558,559,560 DIMENSIONS

YOUR CONNECTION TO QUALITY & SERVICE

**EDAC INC** TORONTO, ONTARIO CANADA

THESE DRAWINGS AND SPECIFICATIONS ARE THE PROPERTY OF EDAC INC.,AND SHALL NOT BE REPRODUCED, OR COPIED OR USED AS THE BASIS FOR THE MANUFACTURE OR SALE OF APPARATUS WITHOUT WRITTEN PERMISSION.