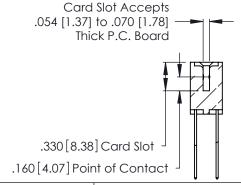

THIS IS A C.A.D. GENERATED DRAWING DO NOT MAKE MANUAL REVISIONS TO MASTER.

ISSUE NUMBER

ORIGINAL

1

**Contact Code 555** 

Contact Code 556

**Contact Code 558** 

**Contact Code 559** 

Contact Code 560

INSULATOR MATERIAL: THERMOPLASTIC POLYESTER, UL 94V-0 CONTACT MATERIAL; COPPER, NICKEL, TIN ALLOY CA-725 CONTACT PLATING: GOLD ON THE MATING AREA, TIN-LEAD

ON THE CONTACT TAILS, NICKEL UNDERPLATE

346/396 SERIES CARD EDGE CONNECTOR CONTACT CODE 555,556,558,559,560 DIMENSIONS

YOUR CONNECTION TO QUALITY & SERVICE

**EDAC INC** TORONTO, ONTARIO CANADA

THESE DRAWINGS AND SPECIFICATIONS ARE THE PROPERTY OF EDAC INC.,AND SHALL NOT BE REPRODUCED, OR COPIED OR USED AS THE BASIS FOR THE MANUFACTURE OR SALE OF APPARATUS WITHOUT WRITTEN PERMISSION.