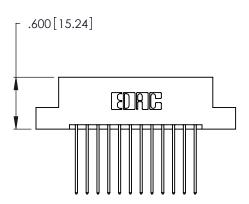

THIS IS A C.A.D. GENERATED DRAWING DO NOT MAKE MANUAL REVISIONS TO MASTER.

1

346/396 SERIES CARD EDGE CONNECTOR PART NUMBER: 346-024-541-202

**EDAC INC** TORONTO, ONTARIO CANADA

THESE DRAWINGS AND SPECIFICATIONS ARE THE PROPERTY OF EDAC INC., AND SHALL NOT BE REPRODUCED, OR COPIED OR USED AS THE BASIS FOR THE MANUFACTURE OR SALE OF APPARATUS WITHOUT WRITTEN PERMISSION.

| ACAD REFERENCE NO. | 346-ENG-MASTER   |
|--------------------|------------------|
| DRAWN: J.LEE       | DATE: APR. 22/09 |
| CHECKED:           | DATE:            |
| SCALE: N.T.S       | SHEET 1 OF 2     |
| DRAWING NUMBER     | ISSUE            |
| 346-ENG-MASTER     | 2 1              |