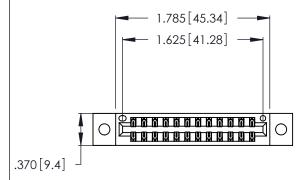

THIS IS A C.A.D. GENERATED DRAWING DO NOT MAKE MANUAL REVISIONS TO MASTER.

1

346/396 SERIES CARD EDGE CONNECTOR PART NUMBER: 346-024-541-202

**EDAC INC** TORONTO, ONTARIO CANADA

THESE DRAWINGS AND SPECIFICATIONS ARE THE PROPERTY OF EDAC INC., AND SHALL NOT BE REPRODUCED, OR COPIED OR USED AS THE BASIS FOR THE MANUFACTURE OR SALE OF APPARATUS WITHOUT WRITTEN PERMISSION.

| ACAD REFERENCE NO. | 346-ENG-MASTER   |
|--------------------|------------------|
| DRAWN: J.LEE       | DATE: APR. 22/09 |
| CHECKED:           | DATE:            |
| SCALE: N.T.S       | SHEET 1 OF 2     |
| DRAWING NUMBER     | ISSUE            |
| 346-ENG-MASTER     | 2 1              |