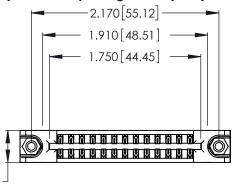

<u>Contact Dimensions:</u>
520-P.C. Tail .030x.018 (0.76x0.46) - Tail LG. = .175 (4.45) .125 (3.18) Contact Spacing x .250 (6.35) Row Spacing

.370 [9.4]

INSULATOR MATERIAL: THERMOPLASTIC POLYESTER, UL 94V-0

ISSUE NUMBER

1

ORIGINAL

346/396 SERIES CARD EDGE CONNECTOR PART NUMBER: 346-026-520-878

**EDAC INC** TORONTO, ONTARIO CANADA

THESE DRAWINGS AND SPECIFICATIONS ARE THE PROPERTY OF EDAC INC.,AND SHALL NOT BE REPRODUCED, OR COPIED OR USED AS THE BASIS FOR THE MANUFACTURE OR SALE OF APPARATUS WITHOUT WRITTEN PERMISSION.