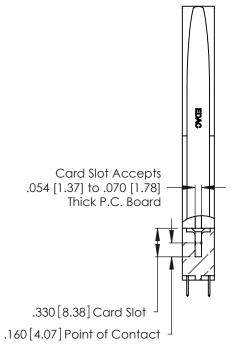

THIS IS A C.A.D. GENERATED DRAWING DO NOT MAKE MANUAL REVISIONS TO MASTER.

ISSUE NUMBER

ORIGINAL

1

**Contact Code 555** 

Contact Code 556

**Contact Code 558** 

**Contact Code 559** 

**Contact Code 560** 

INSULATOR MATERIAL: THERMOPLASTIC POLYESTER, UL 94V-0 CONTACT MATERIAL; COPPER, NICKEL, TIN ALLOY CA-725 CONTACT PLATING: GOLD ON THE MATING AREA, TIN-LEAD

ON THE CONTACT TAILS, NICKEL UNDERPLATE

346/396 SERIES CARD EDGE CONNECTOR CONTACT CODE 555,556,558,559,560 DIMENSIONS

YOUR CONNECTION TO QUALITY & SERVICE

**EDAC INC** TORONTO, ONTARIO CANADA

THESE DRAWINGS AND SPECIFICATIONS ARE THE PROPERTY OF EDAC INC.,AND SHALL NOT BE REPRODUCED, OR COPIED OR USED AS THE BASIS FOR THE MANUFACTURE OR SALE OF APPARATUS WITHOUT WRITTEN PERMISSION.