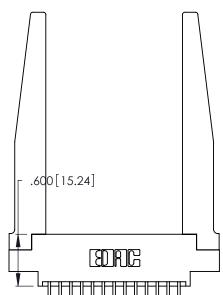

ISSUE NUMBER

1

ORIGINAL

346/396 SERIES CARD EDGE CONNECTOR PART NUMBER: 346-026-520-878

**EDAC INC** TORONTO, ONTARIO CANADA

THESE DRAWINGS AND SPECIFICATIONS ARE THE PROPERTY OF EDAC INC.,AND SHALL NOT BE REPRODUCED, OR COPIED OR USED AS THE BASIS FOR THE MANUFACTURE OR SALE OF APPARATUS WITHOUT WRITTEN PERMISSION.

346/396 SERIES CARD EDGE CONNECTOR CONTACT CODE 555,556,558,559,560 DIMENSIONS

YOUR CONNECTION TO QUALITY & SERVICE

**EDAC INC** TORONTO, ONTARIO CANADA

THESE DRAWINGS AND SPECIFICATIONS ARE THE PROPERTY OF EDAC INC.,AND SHALL NOT BE REPRODUCED, OR COPIED OR USED AS THE BASIS FOR THE MANUFACTURE OR SALE OF APPARATUS WITHOUT WRITTEN PERMISSION.