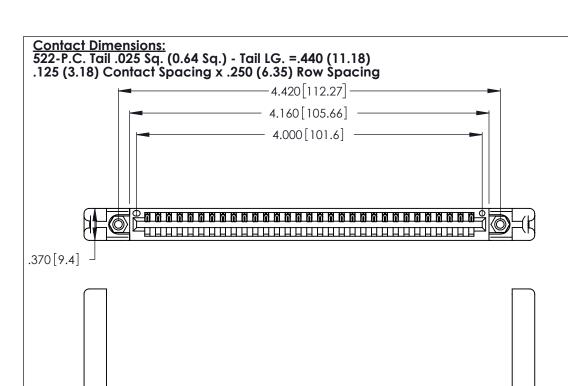

THIS IS A C.A.D. GENERATED DRAWING DO NOT MAKE MANUAL REVISIONS TO MASTER.

ISSUE NUMBER

ORIGINAL

1

Card Slot Accepts .054 [1.37] to .070 [1.78] Thick P.C. Board .330 [8.38] Card Slot .160 [4.07] Point of Contact

ACAD REFERENCE NO.

J.LEE

DRAWN:

346/396 SERIES CARD EDGE CONNECTOR PART NUMBER: 346-031-522-158

YOUR CONNECTION TO QUALITY & SERVICE

**EDAC INC** TORONTO, ONTARIO CANADA

THESE DRAWINGS AND SPECIFICATIONS ARE THE PROPERTY OF EDAC INC.,AND SHALL NOT BE REPRODUCED, OR COPIED OR USED AS THE BASIS FOR THE MANUFACTURE OR SALE OF APPARATUS WITHOUT WRITTEN PERMISSION.

CHECKED: DATE: SCALE: N.T.S SHEET 1 OF 2 DRAWING NUMBER **ISSUE** 346-ENG-MASTER

346-ENG-MASTER

DATE: APR. 22/09

INSULATOR MATERIAL: THERMOPLASTIC POLYESTER, UL 94V-0 CONTACT MATERIAL; COPPER, NICKEL, TIN\_ALLOY CA-725

.600 [15.24]

CONTACT PLATING: GOLD ON THE MATING AREA, TIN-LEAD ON THE CONTACT TAILS, NICKEL UNDERPLATE

THIS IS A C.A.D. GENERATED DRAWING DO NOT MAKE MANUAL REVISIONS TO MASTER.

ISSUE NUMBER

ORIGINAL

1

**Contact Code 555** 