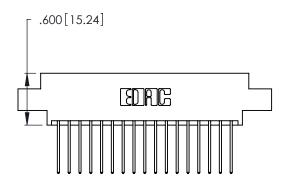

THIS IS A C.A.D. GENERATED DRAWING DO NOT MAKE MANUAL REVISIONS TO MASTER.

1

346/396 SERIES CARD EDGE CONNECTOR PART NUMBER: 346-034-540-804

**EDAC INC** TORONTO, ONTARIO CANADA

THESE DRAWINGS AND SPECIFICATIONS ARE THE PROPERTY OF EDAC INC.,AND SHALL NOT BE REPRODUCED, OR COPIED OR USED AS THE BASIS FOR THE MANUFACTURE OR SALE OF APPARATUS WITHOUT WRITTEN PERMISSION.