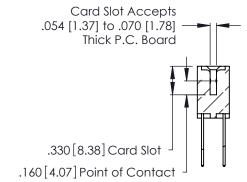

Contact Code 560

INSULATOR MATERIAL: THERMOPLASTIC POLYESTER, UL 94V-0 CONTACT MATERIAL; COPPER, NICKEL, TIN ALLOY CA-725 CONTACT PLATING: GOLD ON THE MATING AREA, TIN-LEAD

ON THE CONTACT TAILS, NICKEL UNDERPLATE

346/396 SERIES CARD EDGE CONNECTOR CONTACT CODE 555,556,558,559,560 DIMENSIONS

YOUR CONNECTION TO QUALITY & SERVICE

**EDAC INC** TORONTO, ONTARIO CANADA

THESE DRAWINGS AND SPECIFICATIONS ARE THE PROPERTY OF EDAC INC.,AND SHALL NOT BE REPRODUCED, OR COPIED OR USED AS THE BASIS FOR THE MANUFACTURE OR SALE OF APPARATUS WITHOUT WRITTEN PERMISSION.