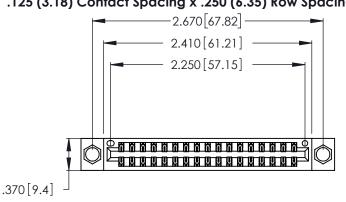

<u>Contact Dimensions:</u>
540-Wire Wrap .025 Sq. (0.64 Sq.) - Tail LG. =.560 (14.22) .125 (3.18) Contact Spacing x .250 (6.35) Row Spacing

- INSULATOR MATERIAL: THERMOPLASTIC POLYESTER, UL 94V-0 CONTACT MATERIAL; COPPER, NICKEL, TIN ALLOY CA-725
- CONTACT PLATING: GOLD ON THE MATING AREA, TIN-LEAD ON THE CONTACT TAILS, NICKEL UNDERPLATE

THIS IS A C.A.D. GENERATED DRAWING DO NOT MAKE MANUAL REVISIONS TO MASTER.

1

346/396 SERIES CARD EDGE CONNECTOR PART NUMBER: 346-034-540-804

**EDAC INC** TORONTO, ONTARIO CANADA

THESE DRAWINGS AND SPECIFICATIONS ARE THE PROPERTY OF EDAC INC.,AND SHALL NOT BE REPRODUCED, OR COPIED OR USED AS THE BASIS FOR THE MANUFACTURE OR SALE OF APPARATUS WITHOUT WRITTEN PERMISSION.