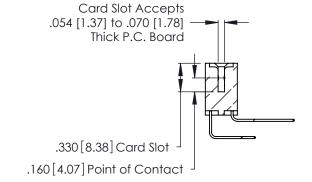

Contact Dimensions:
558-90 Degree Bend (Code 541 Contacts)
See Sheet 2 for Contact Code 555, 556, 558, 559, 560 Dimensions

- INSULATOR MATERIAL: THERMOPLASTIC POLYESTER, UL 94V-0 CONTACT MATERIAL; COPPER, NICKEL, TIN ALLOY CA-725
- CONTACT PLATING: GOLD ON THE MATING AREA, TIN-LEAD ON THE CONTACT TAILS, NICKEL UNDERPLATE