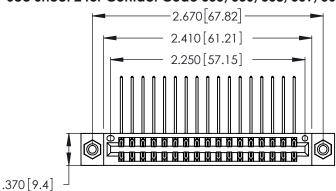

Contact Dimensions:
558-90 Degree Bend (Code 541 Contacts)
See Sheet 2 for Contact Code 555, 556, 558, 559, 560 Dimensions

- INSULATOR MATERIAL: THERMOPLASTIC POLYESTER, UL 94V-0 CONTACT MATERIAL; COPPER, NICKEL, TIN ALLOY CA-725
- CONTACT PLATING: GOLD ON THE MATING AREA, TIN-LEAD ON THE CONTACT TAILS, NICKEL UNDERPLATE