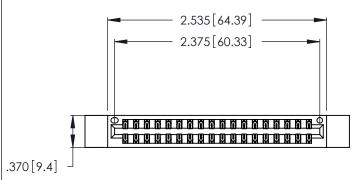

THIS IS A C.A.D. GENERATED DRAWING DO NOT MAKE MANUAL REVISIONS TO MASTER.

1

346/396 SERIES CARD EDGE CONNECTOR PART NUMBER: 346-036-541-212

**EDAC INC** TORONTO, ONTARIO CANADA

THESE DRAWINGS AND SPECIFICATIONS ARE THE PROPERTY OF EDAC INC., AND SHALL NOT BE REPRODUCED, OR COPIED OR USED AS THE BASIS FOR THE MANUFACTURE OR SALE OF APPARATUS WITHOUT WRITTEN PERMISSION.

|  | ACAD REFERENCE NO. |             | 346-ENG-MASTER   |      |
|--|--------------------|-------------|------------------|------|
|  | DRAWN:             | J.LEE       | DATE: APR. 22/09 |      |
|  | CHECKED:           |             | DATE:            |      |
|  | SCALE:             | N.T.S       | SHEET            | OF 2 |
|  | DRAWING NUMBER     |             | ISSUE            |      |
|  | 346                | -ENG-MASTER |                  | 1    |