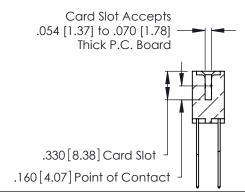

THIS IS A C.A.D. GENERATED DRAWING DO NOT MAKE MANUAL REVISIONS TO MASTER.

ISSUE NUMBER

ORIGINAL

1

**Contact Code 555** 

Contact Code 556

**Contact Code 558** 

**Contact Code 559** 

Contact Code 560

INSULATOR MATERIAL: THERMOPLASTIC POLYESTER, UL 94V-0 CONTACT MATERIAL; COPPER, NICKEL, TIN ALLOY CA-725 CONTACT PLATING: GOLD ON THE MATING AREA, TIN-LEAD

ON THE CONTACT TAILS, NICKEL UNDERPLATE

346/396 SERIES CARD EDGE CONNECTOR CONTACT CODE 555,556,558,559,560 DIMENSIONS

YOUR CONNECTION TO QUALITY & SERVICE

**EDAC INC** TORONTO, ONTARIO CANADA

THESE DRAWINGS AND SPECIFICATIONS ARE THE PROPERTY OF EDAC INC.,AND SHALL NOT BE REPRODUCED, OR COPIED OR USED AS THE BASIS FOR THE MANUFACTURE OR SALE OF APPARATUS WITHOUT WRITTEN PERMISSION.

| · | ACAD REFERENCE NO. | 346-ENG-MASTER   |  |
|---|--------------------|------------------|--|
|   | DRAWN: J.LEE       | DATE: APR. 22/09 |  |
|   | CHECKED:           | DATE:            |  |
|   | SCALE: 1:1         | SHEET 2 OF 2     |  |
|   | DRAWING NUMBER     | ISSUE            |  |
|   | 346-ENG-MASTER     | 1                |  |