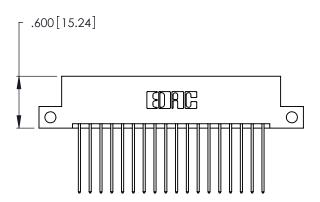

THIS IS A C.A.D. GENERATED DRAWING DO NOT MAKE MANUAL REVISIONS TO MASTER.

1

346/396 SERIES CARD EDGE CONNECTOR PART NUMBER: 346-036-541-212

**EDAC INC** TORONTO, ONTARIO CANADA

THESE DRAWINGS AND SPECIFICATIONS ARE THE PROPERTY OF EDAC INC., AND SHALL NOT BE REPRODUCED, OR COPIED OR USED AS THE BASIS FOR THE MANUFACTURE OR SALE OF APPARATUS WITHOUT WRITTEN PERMISSION.

|  | ACAD REFERENCE NO. |             | 346-ENG-MASTER   |      |
|--|--------------------|-------------|------------------|------|
|  | DRAWN:             | J.LEE       | DATE: APR. 22/09 |      |
|  | CHECKED:           |             | DATE:            |      |
|  | SCALE:             | N.T.S       | SHEET            | OF 2 |
|  | DRAWING NUMBER     |             | ISSUE            |      |
|  | 346                | -ENG-MASTER |                  | 1    |