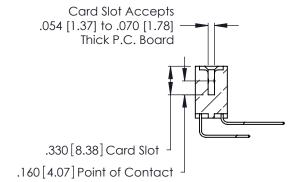

Contact Code 560

INSULATOR MATERIAL: THERMOPLASTIC POLYESTER, UL 94V-0 CONTACT MATERIAL; COPPER, NICKEL, TIN ALLOY CA-725 CONTACT PLATING: GOLD ON THE MATING AREA, TIN-LEAD

ON THE CONTACT TAILS, NICKEL UNDERPLATE

346/396 SERIES CARD EDGE CONNECTOR CONTACT CODE 555,556,558,559,560 DIMENSIONS

YOUR CONNECTION TO QUALITY & SERVICE

**EDAC INC** TORONTO, ONTARIO CANADA

THESE DRAWINGS AND SPECIFICATIONS ARE THE PROPERTY OF EDAC INC.,AND SHALL NOT BE REPRODUCED, OR COPIED OR USED AS THE BASIS FOR THE MANUFACTURE OR SALE OF APPARATUS WITHOUT WRITTEN PERMISSION.