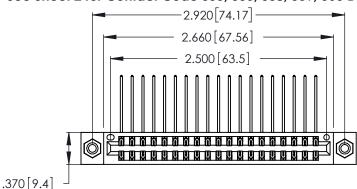

Contact Dimensions:
559-90 Degree Bend (Code 541 Contacts)
See Sheet 2 for Contact Code 555, 556, 558, 559, 560 Dimensions

- INSULATOR MATERIAL: THERMOPLASTIC POLYESTER, UL 94V-0 CONTACT MATERIAL; COPPER, NICKEL, TIN ALLOY CA-725
- CONTACT PLATING: GOLD ON THE MATING AREA, TIN-LEAD ON THE CONTACT TAILS, NICKEL UNDERPLATE

THIS IS A C.A.D. GENERATED DRAWING DO NOT MAKE MANUAL REVISIONS TO MASTER.

346/396 SERIES CARD EDGE CONNECTOR PART NUMBER: 346-038-559-208

**EDAC INC** TORONTO, ONTARIO CANADA

THESE DRAWINGS AND SPECIFICATIONS ARE THE PROPERTY OF EDAC INC., AND SHALL NOT BE REPRODUCED, OR COPIED OR USED AS THE BASIS FOR THE MANUFACTURE OR SALE OF APPARATUS WITHOUT WRITTEN PERMISSION.