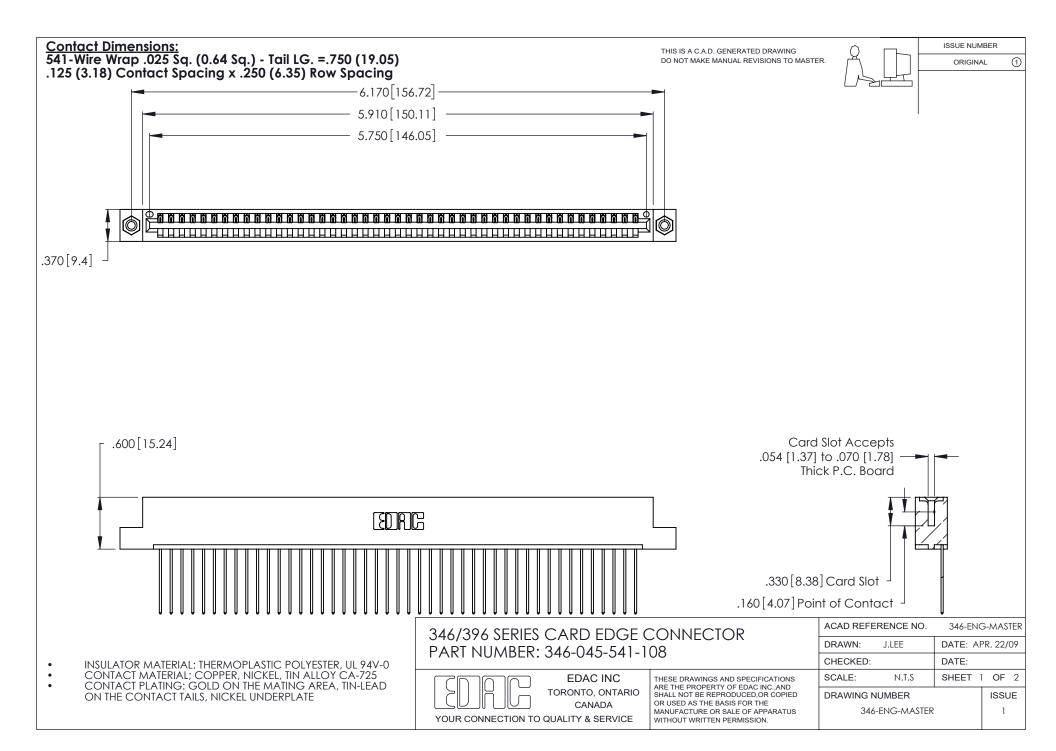

THIS IS A C.A.D. GENERATED DRAWING DO NOT MAKE MANUAL REVISIONS TO MASTER.

ISSUE NUMBER

ORIGINAL

1

**Contact Code 555** 

Contact Code 556

**Contact Code 558** 

**Contact Code 559** 

Contact Code 560

INSULATOR MATERIAL: THERMOPLASTIC POLYESTER, UL 94V-0 CONTACT MATERIAL; COPPER, NICKEL, TIN ALLOY CA-725 CONTACT PLATING: GOLD ON THE MATING AREA, TIN-LEAD

ON THE CONTACT TAILS, NICKEL UNDERPLATE

346/396 SERIES CARD EDGE CONNECTOR CONTACT CODE 555,556,558,559,560 DIMENSIONS

YOUR CONNECTION TO QUALITY & SERVICE

**EDAC INC** TORONTO, ONTARIO CANADA

THESE DRAWINGS AND SPECIFICATIONS ARE THE PROPERTY OF EDAC INC.,AND SHALL NOT BE REPRODUCED, OR COPIED OR USED AS THE BASIS FOR THE MANUFACTURE OR SALE OF APPARATUS WITHOUT WRITTEN PERMISSION.