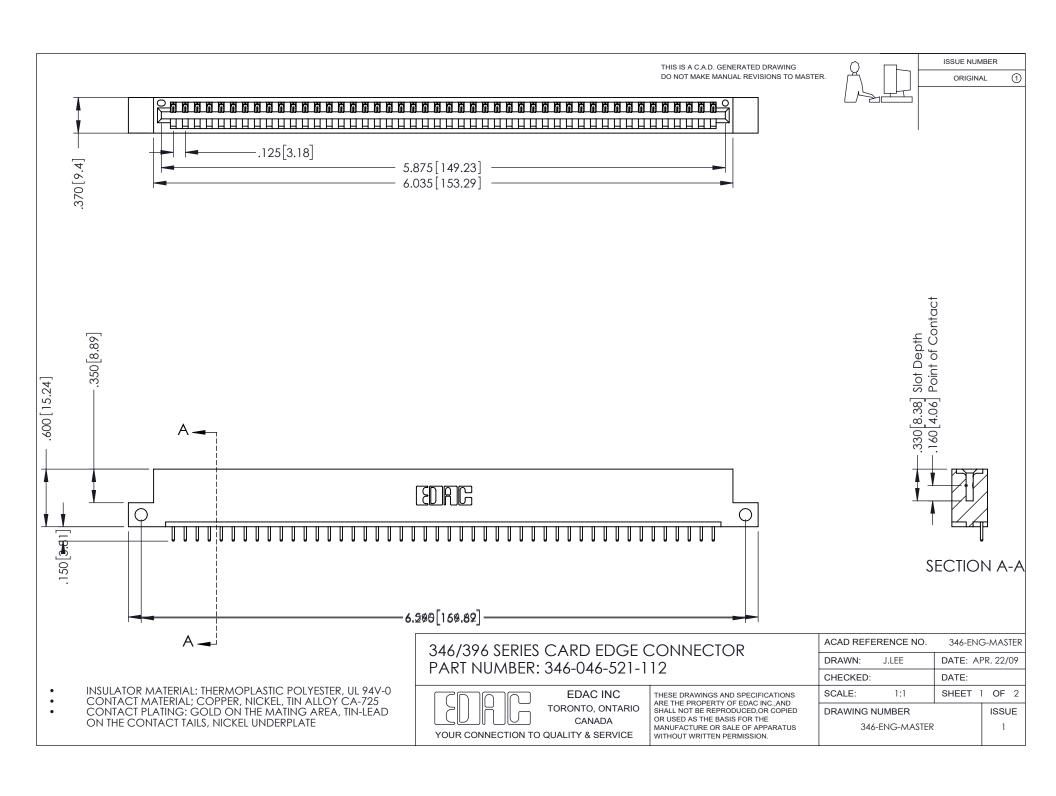

ISSUE NUMBER ORIGINAL 1

## **Contact Code 556**

INSULATOR MATERIAL: THERMOPLASTIC POLYESTER, UL 94V-0 CONTACT MATERIAL; COPPER, NICKEL, TIN ALLOY CA-725 CONTACT PLATING: GOLD ON THE MATING AREA, TIN-LEAD

ON THE CONTACT TAILS, NICKEL UNDERPLATE

## 346/396 SERIES CARD EDGE CONNECTOR CONTACT CODE 555,556,558,559,560 DIMENSIONS

YOUR CONNECTION TO QUALITY & SERVICE

**EDAC INC** TORONTO, ONTARIO CANADA

THESE DRAWINGS AND SPECIFICATIONS ARE THE PROPERTY OF EDAC INC.,AND SHALL NOT BE REPRODUCED, OR COPIED OR USED AS THE BASIS FOR THE MANUFACTURE OR SALE OF APPARATUS WITHOUT WRITTEN PERMISSION.