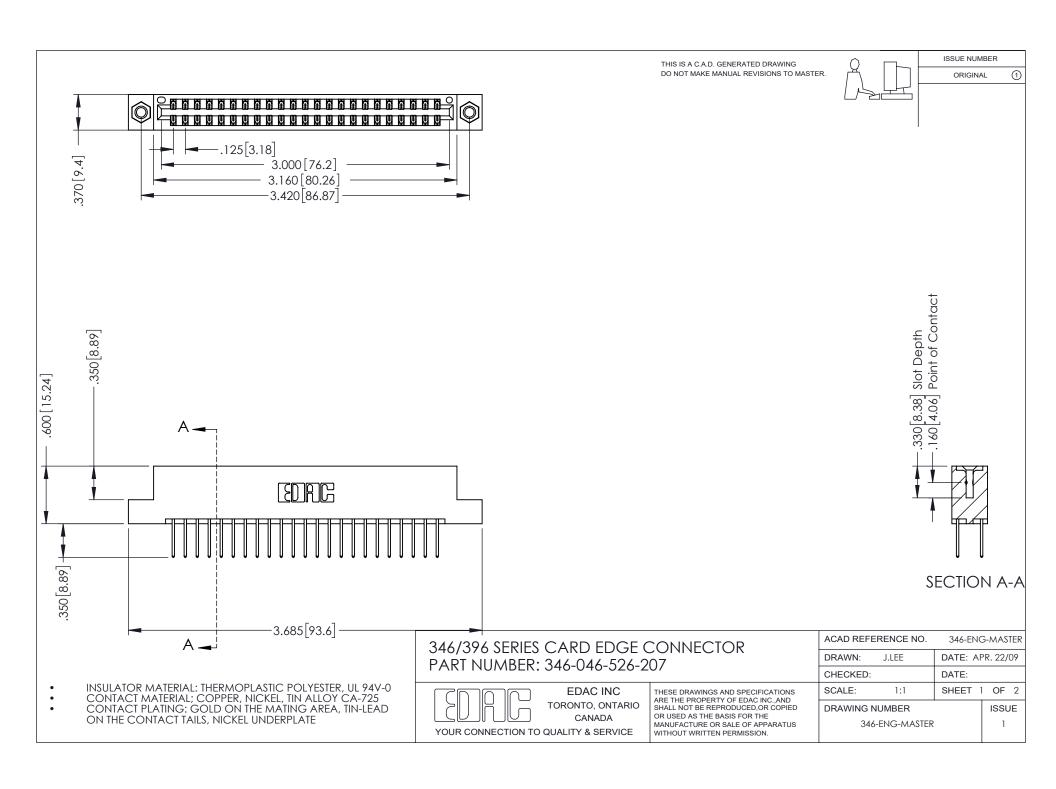

## **Contact Code 556**

INSULATOR MATERIAL: THERMOPLASTIC POLYESTER, UL 94V-0 CONTACT MATERIAL; COPPER, NICKEL, TIN ALLOY CA-725 CONTACT PLATING: GOLD ON THE MATING AREA, TIN-LEAD

ON THE CONTACT TAILS, NICKEL UNDERPLATE

## 346/396 SERIES CARD EDGE CONNECTOR CONTACT CODE 555,556,558,559,560 DIMENSIONS

YOUR CONNECTION TO QUALITY & SERVICE

**EDAC INC** TORONTO, ONTARIO CANADA

THESE DRAWINGS AND SPECIFICATIONS ARE THE PROPERTY OF EDAC INC.,AND SHALL NOT BE REPRODUCED, OR COPIED OR USED AS THE BASIS FOR THE MANUFACTURE OR SALE OF APPARATUS WITHOUT WRITTEN PERMISSION.