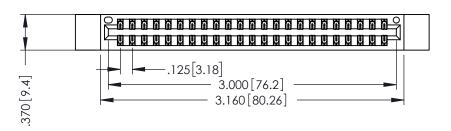

THIS IS A C.A.D. GENERATED DRAWING DO NOT MAKE MANUAL REVISIONS TO MASTER.

ISSUE NUMBER

ORIGINAL

1

EDAG .250 [6.35] 350 [8.89] -3.420[86.87] -3.685[93.6]

> 346/396 SERIES CARD EDGE CONNECTOR PART NUMBER: 346-046-526-812

YOUR CONNECTION TO QUALITY & SERVICE

**EDAC INC** TORONTO, ONTARIO CANADA

THESE DRAWINGS AND SPECIFICATIONS ARE THE PROPERTY OF EDAC INC., AND SHALL NOT BE REPRODUCED,OR COPIED OR USED AS THE BASIS FOR THE MANUFACTURE OR SALE OF APPARATUS WITHOUT WRITTEN PERMISSION.

|                | DRAWN: J.LEE   | DATE: APR. 22/09 |      |
|----------------|----------------|------------------|------|
|                | CHECKED:       | DATE:            |      |
|                | SCALE: 1:1     | SHEET 1          | OF 2 |
| DRAWING NUMBER |                | ISSUE            |      |
|                | 346-ENG-MASTER |                  | 1    |

346-ENG-MASTER

ACAD REFERENCE NO.

INSULATOR MATERIAL: THERMOPLASTIC POLYESTER, UL 94V-0 CONTACT MATERIAL; COPPER, NICKEL, TIN ALLOY CA-725 CONTACT PLATING: GOLD ON THE MATING AREA, TIN-LEAD ON THE CONTACT TAILS, NICKEL UNDERPLATE