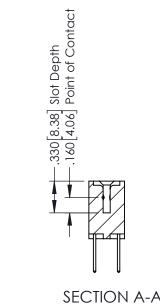

## **Contact Code 555**

## **Contact Code 556**

INSULATOR MATERIAL: THERMOPLASTIC POLYESTER, UL 94V-0 CONTACT MATERIAL; COPPER, NICKEL, TIN ALLOY CA-725 CONTACT PLATING: GOLD ON THE MATING AREA, TIN-LEAD

ON THE CONTACT TAILS, NICKEL UNDERPLATE

## 346/396 SERIES CARD EDGE CONNECTOR CONTACT CODE 555,556,558,559,560 DIMENSIONS

YOUR CONNECTION TO QUALITY & SERVICE

**EDAC INC** TORONTO, ONTARIO CANADA

THESE DRAWINGS AND SPECIFICATIONS ARE THE PROPERTY OF EDAC INC.,AND SHALL NOT BE REPRODUCED, OR COPIED OR USED AS THE BASIS FOR THE MANUFACTURE OR SALE OF APPARATUS WITHOUT WRITTEN PERMISSION.

|  | ACAD REFERENCE NO. | 346-ENG-MASTER   |  |
|--|--------------------|------------------|--|
|  | DRAWN: J.LEE       | DATE: APR. 22/09 |  |
|  | CHECKED:           | DATE:            |  |
|  | SCALE: 1:1         | SHEET 2 OF 2     |  |
|  | DRAWING NUMBER     | ISSUE            |  |
|  | 346-ENG-MASTER     | 1                |  |