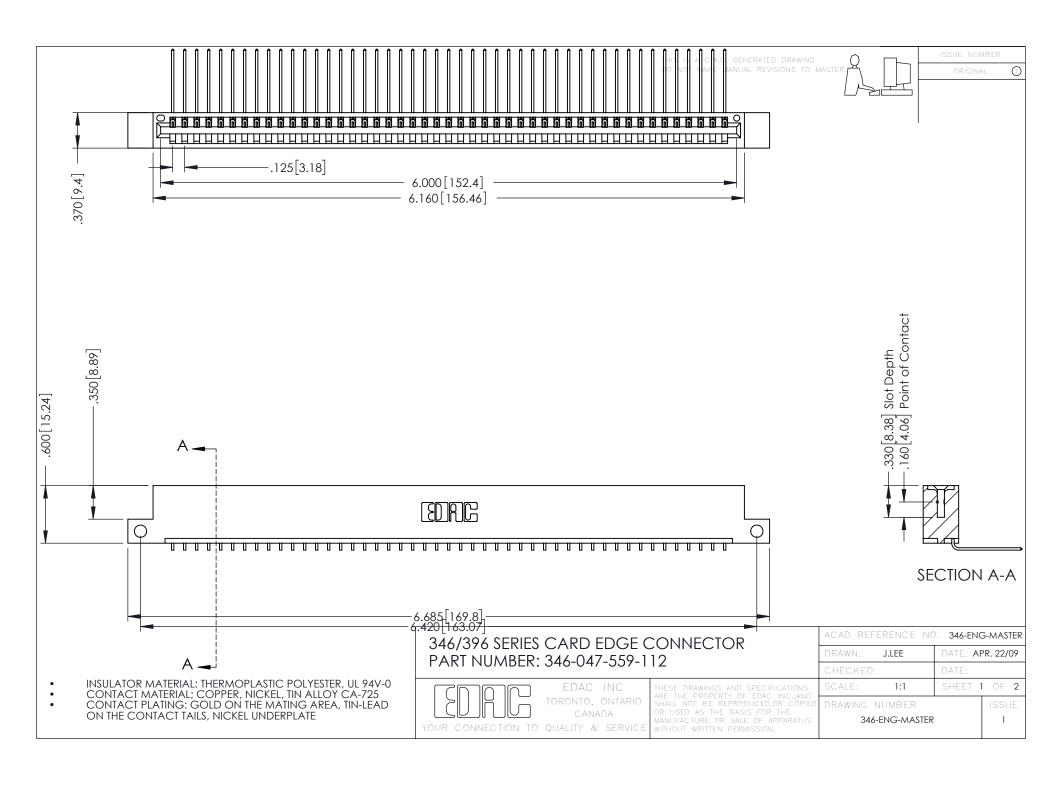

## 346/396 SERIES CARD EDGE CONNECTOR CONTACT CODE 555,556,558,559,560 DIMENSIONS

YOUR CONNECTION TO QUALITY & SERVICE

|   | ACAD REFERENCE NO. 346-ENG-MASTER |                  |
|---|-----------------------------------|------------------|
|   | DRAWN: J.LEE                      | DATE: APR. 22/09 |
|   | CHECKED:                          | DATE:            |
|   | SCALE: 1:1                        | SHEET 2 OF 2     |
| D | DRAWING NUMBER                    | ISSUE            |

346-ENG-MASTER