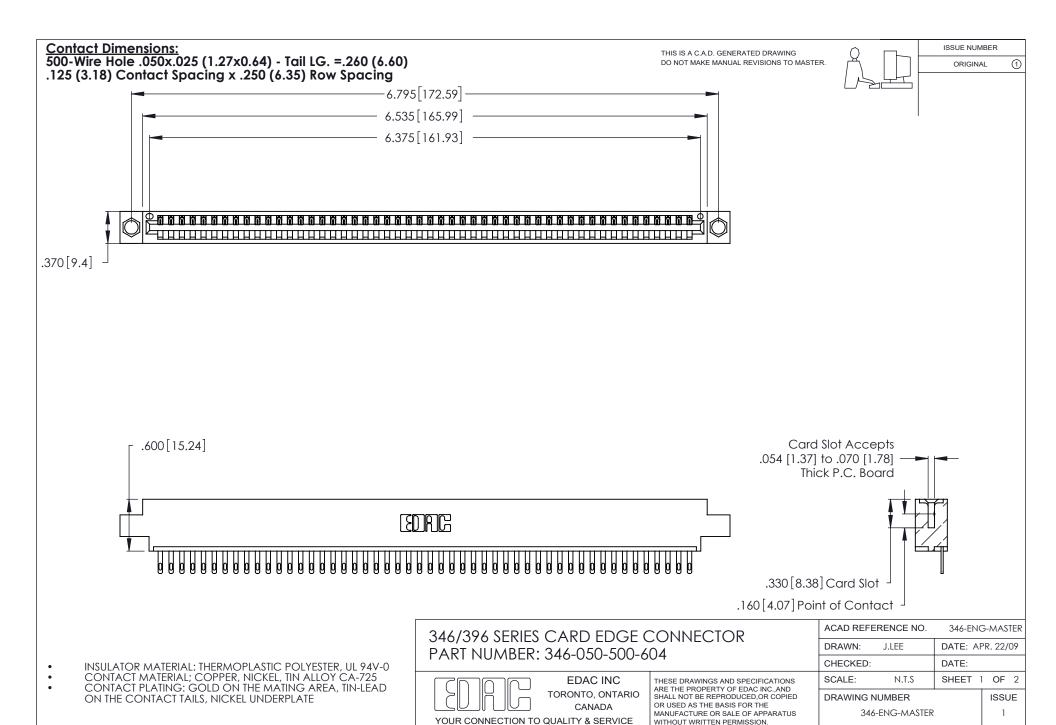

THIS IS A C.A.D. GENERATED DRAWING DO NOT MAKE MANUAL REVISIONS TO MASTER.

ISSUE NUMBER

ORIGINAL

1

**Contact Code 555** 

Contact Code 556

**Contact Code 558** 

**Contact Code 559** 

Contact Code 560

INSULATOR MATERIAL: THERMOPLASTIC POLYESTER, UL 94V-0 CONTACT MATERIAL; COPPER, NICKEL, TIN ALLOY CA-725 CONTACT PLATING: GOLD ON THE MATING AREA, TIN-LEAD

ON THE CONTACT TAILS, NICKEL UNDERPLATE

346/396 SERIES CARD EDGE CONNECTOR CONTACT CODE 555,556,558,559,560 DIMENSIONS

YOUR CONNECTION TO QUALITY & SERVICE

**EDAC INC** TORONTO, ONTARIO CANADA

THESE DRAWINGS AND SPECIFICATIONS ARE THE PROPERTY OF EDAC INC.,AND SHALL NOT BE REPRODUCED, OR COPIED OR USED AS THE BASIS FOR THE MANUFACTURE OR SALE OF APPARATUS WITHOUT WRITTEN PERMISSION.