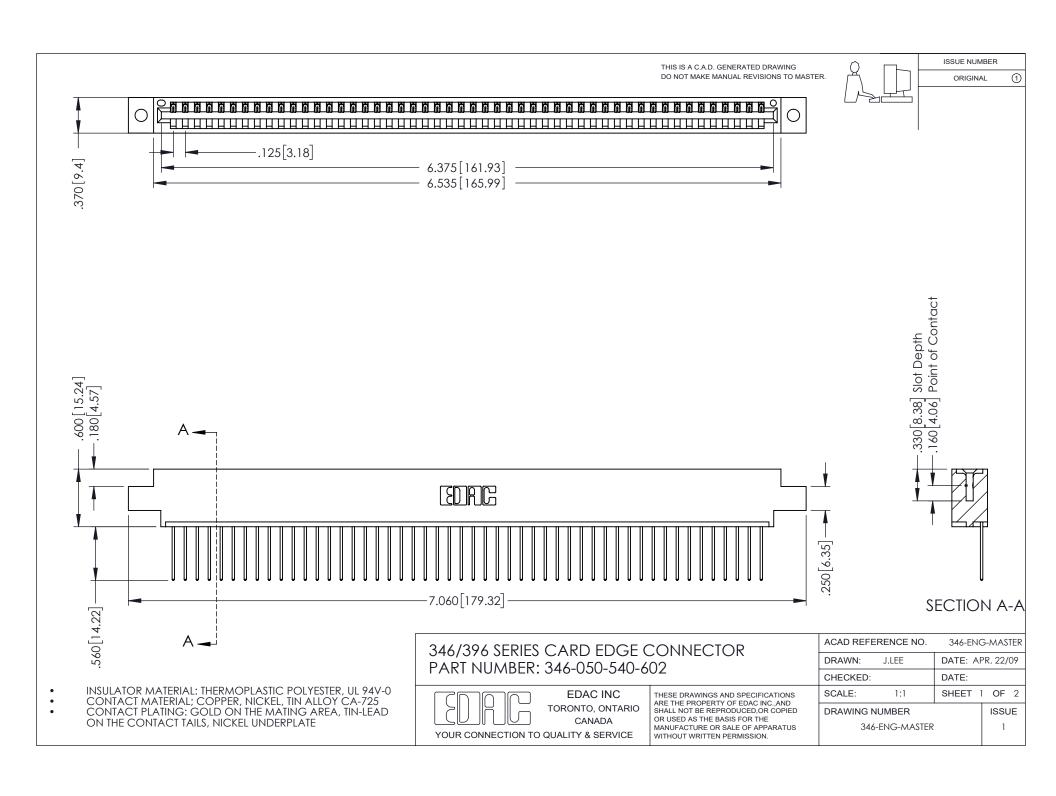

## **Contact Code 556**

INSULATOR MATERIAL: THERMOPLASTIC POLYESTER, UL 94V-0 CONTACT MATERIAL; COPPER, NICKEL, TIN ALLOY CA-725 CONTACT PLATING: GOLD ON THE MATING AREA, TIN-LEAD

ON THE CONTACT TAILS, NICKEL UNDERPLATE

## 346/396 SERIES CARD EDGE CONNECTOR CONTACT CODE 555,556,558,559,560 DIMENSIONS

YOUR CONNECTION TO QUALITY & SERVICE

**EDAC INC** TORONTO, ONTARIO CANADA

THESE DRAWINGS AND SPECIFICATIONS ARE THE PROPERTY OF EDAC INC.,AND SHALL NOT BE REPRODUCED, OR COPIED OR USED AS THE BASIS FOR THE MANUFACTURE OR SALE OF APPARATUS WITHOUT WRITTEN PERMISSION.