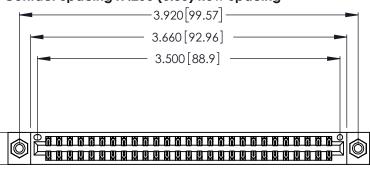

Contact Dimensions: 540-Wire Wrap .025 Sq. (0.64 Sq.) - Tail LG. =.560 (14.22) .125 (3.18) Contact Spacing x .250 (6.35) Row Spacing

.370 [9.4]

.600 [15.24] EDING

THIS IS A C.A.D. GENERATED DRAWING DO NOT MAKE MANUAL REVISIONS TO MASTER.

ISSUE NUMBER ORIGINAL 1

.054 [1.37] to .070 [1.78] Thick P.C. Board .330 [8.38] Card Slot .160 [4.07] Point of Contact

ACAD REFERENCE NO.

Card Slot Accepts

346/396 SERIES CARD EDGE CONNECTOR PART NUMBER: 346-054-540-808