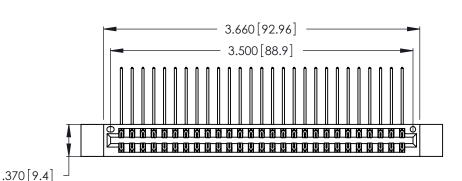

Contact Dimensions:
558-90 Degree Bend (Code 541 Contacts)
See Sheet 2 for Contact Code 555, 556, 558, 559, 560 Dimensions

THIS IS A C.A.D. GENERATED DRAWING DO NOT MAKE MANUAL REVISIONS TO MASTER.

INSULATOR MATERIAL: THERMOPLASTIC POLYESTER, UL 94V-0 CONTACT MATERIAL; COPPER, NICKEL, TIN ALLOY CA-725

CONTACT PLATING: GOLD ON THE MATING AREA, TIN-LEAD ON THE CONTACT TAILS, NICKEL UNDERPLATE

| 346/396 SERIES CARD EDGE CONNECT | OR |
|----------------------------------|----|
| PART NUMBER: 346-054-558-212     |    |