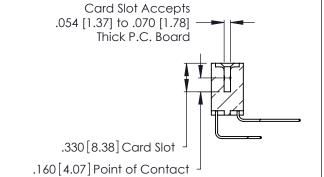

Contact Dimensions:
558-90 Degree Bend (Code 541 Contacts)
See Sheet 2 for Contact Code 555, 556, 558, 559, 560 Dimensions

THIS IS A C.A.D. GENERATED DRAWING DO NOT MAKE MANUAL REVISIONS TO MASTER.

INSULATOR MATERIAL: THERMOPLASTIC POLYESTER, UL 94V-0 CONTACT MATERIAL; COPPER, NICKEL, TIN ALLOY CA-725

CONTACT PLATING: GOLD ON THE MATING AREA, TIN-LEAD ON THE CONTACT TAILS, NICKEL UNDERPLATE

| 346/396 SERIES CARD EDGE CONNECT | OR |
|----------------------------------|----|
| PART NUMBER: 346-054-558-212     |    |