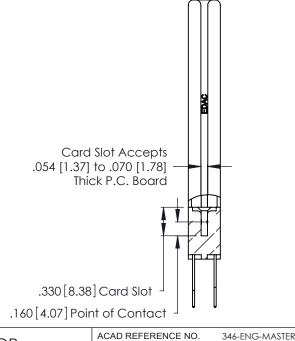

|  | ACAD REFERENCE NO. | 346-ENG-MASTER   |  |
|--|--------------------|------------------|--|
|  | DRAWN: J.LEE       | DATE: APR. 22/09 |  |
|  | CHECKED:           | DATE:            |  |
|  | SCALE: 1:1         | SHEET 2 OF 2     |  |
|  | DRAWING NUMBER     | ISSUE            |  |
|  | 346-ENG-MASTER     | 1                |  |