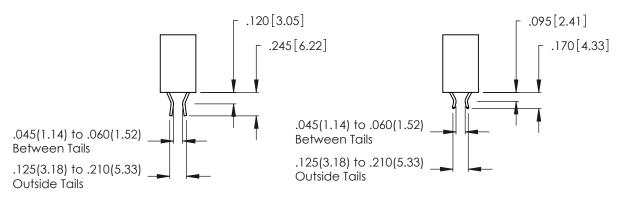

ISSUE NUMBER

ORIGINAL

1

**Contact Code 555** 

Contact Code 556

**Contact Code 558** 

**Contact Code 559** 

Contact Code 560

INSULATOR MATERIAL: THERMOPLASTIC POLYESTER, UL 94V-0 CONTACT MATERIAL; COPPER, NICKEL, TIN ALLOY CA-725 CONTACT PLATING: GOLD ON THE MATING AREA, TIN-LEAD

ON THE CONTACT TAILS, NICKEL UNDERPLATE

346/396 SERIES CARD EDGE CONNECTOR CONTACT CODE 555,556,558,559,560 DIMENSIONS