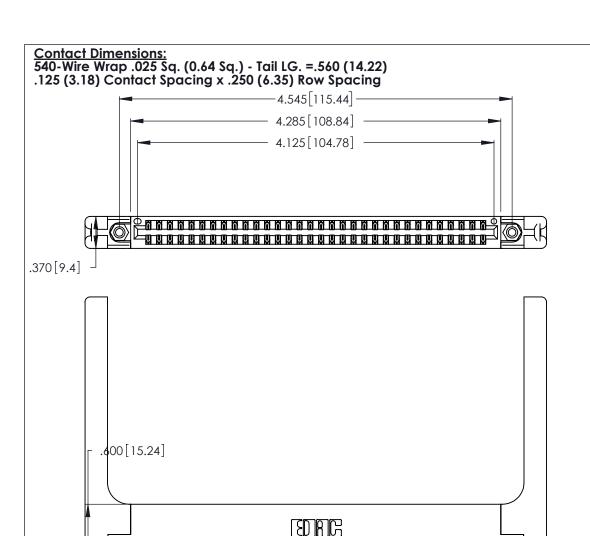

THIS IS A C.A.D. GENERATED DRAWING DO NOT MAKE MANUAL REVISIONS TO MASTER.

ISSUE NUMBER

ORIGINAL

1

346/396 SERIES CARD EDGE CONNECTOR PART NUMBER: 346-064-540-258

YOUR CONNECTION TO QUALITY & SERVICE

**EDAC INC** TORONTO, ONTARIO CANADA

THESE DRAWINGS AND SPECIFICATIONS ARE THE PROPERTY OF EDAC INC., AND SHALL NOT BE REPRODUCED, OR COPIED OR USED AS THE BASIS FOR THE MANUFACTURE OR SALE OF APPARATUS WITHOUT WRITTEN PERMISSION.

| DRAWN:         | J.LEE | DATE: APR. 22/09 |       |
|----------------|-------|------------------|-------|
| CHECKED:       |       | DATE:            |       |
| SCALE:         | N.T.S | SHEET            | OF 2  |
| DRAWING N      | JMBER |                  | ISSUE |
| 346-ENG-MASTER |       |                  | 1     |
|                |       |                  |       |

INSULATOR MATERIAL: THERMOPLASTIC POLYESTER, UL 94V-0 CONTACT MATERIAL; COPPER, NICKEL, TIN ALLOY CA-725

CONTACT PLATING: GOLD ON THE MATING AREA, TIN-LEAD ON THE CONTACT TAILS, NICKEL UNDERPLATE

THIS IS A C.A.D. GENERATED DRAWING DO NOT MAKE MANUAL REVISIONS TO MASTER.