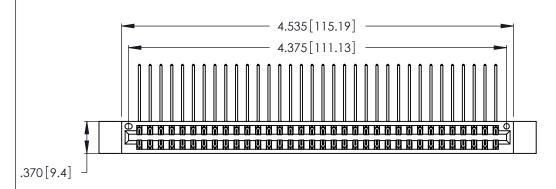

| 346/396 SERIES CARD EDGE CONNECTOR |
|------------------------------------|
| PART NUMBER: 346-068-558-212       |

**EDAC INC** TORONTO, ONTARIO CANADA

THESE DRAWINGS AND SPECIFICATIONS ARE THE PROPERTY OF EDAC INC., AND SHALL NOT BE REPRODUCED, OR COPIED OR USED AS THE BASIS FOR THE MANUFACTURE OR SALE OF APPARATUS WITHOUT WRITTEN PERMISSION.

346/396 SERIES CARD EDGE CONNECTOR CONTACT CODE 555,556,558,559,560 DIMENSIONS

YOUR CONNECTION TO QUALITY & SERVICE

**EDAC INC** TORONTO, ONTARIO CANADA

THESE DRAWINGS AND SPECIFICATIONS ARE THE PROPERTY OF EDAC INC.,AND SHALL NOT BE REPRODUCED, OR COPIED OR USED AS THE BASIS FOR THE MANUFACTURE OR SALE OF APPARATUS WITHOUT WRITTEN PERMISSION.