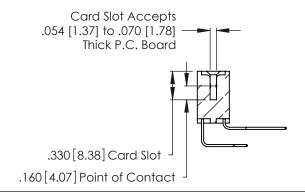

Contact Dimensions:
558-90 Degree Bend (Code 541 Contacts)
See Sheet 2 for Contact Code 555, 556, 558, 559, 560 Dimensions

THIS IS A C.A.D. GENERATED DRAWING DO NOT MAKE MANUAL REVISIONS TO MASTER.

- INSULATOR MATERIAL: THERMOPLASTIC POLYESTER, UL 94V-0 CONTACT MATERIAL; COPPER, NICKEL, TIN ALLOY CA-725
- CONTACT PLATING: GOLD ON THE MATING AREA, TIN-LEAD ON THE CONTACT TAILS, NICKEL UNDERPLATE

THIS IS A C.A.D. GENERATED DRAWING DO NOT MAKE MANUAL REVISIONS TO MASTER.

ISSUE NUMBER

ORIGINAL

1

**Contact Code 555** 

Contact Code 556

**Contact Code 558** 

**Contact Code 559** 

**Contact Code 560** 

INSULATOR MATERIAL: THERMOPLASTIC POLYESTER, UL 94V-0 CONTACT MATERIAL; COPPER, NICKEL, TIN ALLOY CA-725 CONTACT PLATING: GOLD ON THE MATING AREA, TIN-LEAD ON THE CONTACT TAILS, NICKEL UNDERPLATE