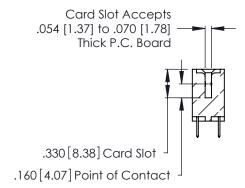

Contact Code 560

INSULATOR MATERIAL: THERMOPLASTIC POLYESTER, UL 94V-0 CONTACT MATERIAL; COPPER, NICKEL, TIN ALLOY CA-725 CONTACT PLATING: GOLD ON THE MATING AREA, TIN-LEAD

ON THE CONTACT TAILS, NICKEL UNDERPLATE

346/396 SERIES CARD EDGE CONNECTOR CONTACT CODE 555,556,558,559,560 DIMENSIONS

YOUR CONNECTION TO QUALITY & SERVICE

**EDAC INC** TORONTO, ONTARIO CANADA

THESE DRAWINGS AND SPECIFICATIONS ARE THE PROPERTY OF EDAC INC.,AND SHALL NOT BE REPRODUCED, OR COPIED OR USED AS THE BASIS FOR THE MANUFACTURE OR SALE OF APPARATUS WITHOUT WRITTEN PERMISSION.