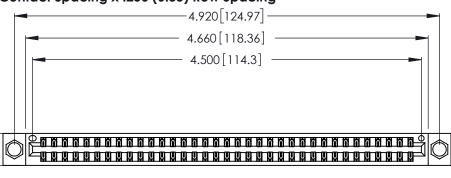

<u>Contact Dimensions:</u>
520-P.C. Tail .030x.018 (0.76x0.46) - Tail LG. = .175 (4.45) .125 (3.18) Contact Spacing x .250 (6.35) Row Spacing

.370 [9.4]

THIS IS A C.A.D. GENERATED DRAWING DO NOT MAKE MANUAL REVISIONS TO MASTER.

INSULATOR MATERIAL: THERMOPLASTIC POLYESTER, UL 94V-0 CONTACT MATERIAL; COPPER, NICKEL, TIN ALLOY CA-725

CONTACT PLATING: GOLD ON THE MATING AREA, TIN-LEAD ON THE CONTACT TAILS, NICKEL UNDERPLATE

346/396 SERIES CARD EDGE CONNECTOR PART NUMBER: 346-070-520-204