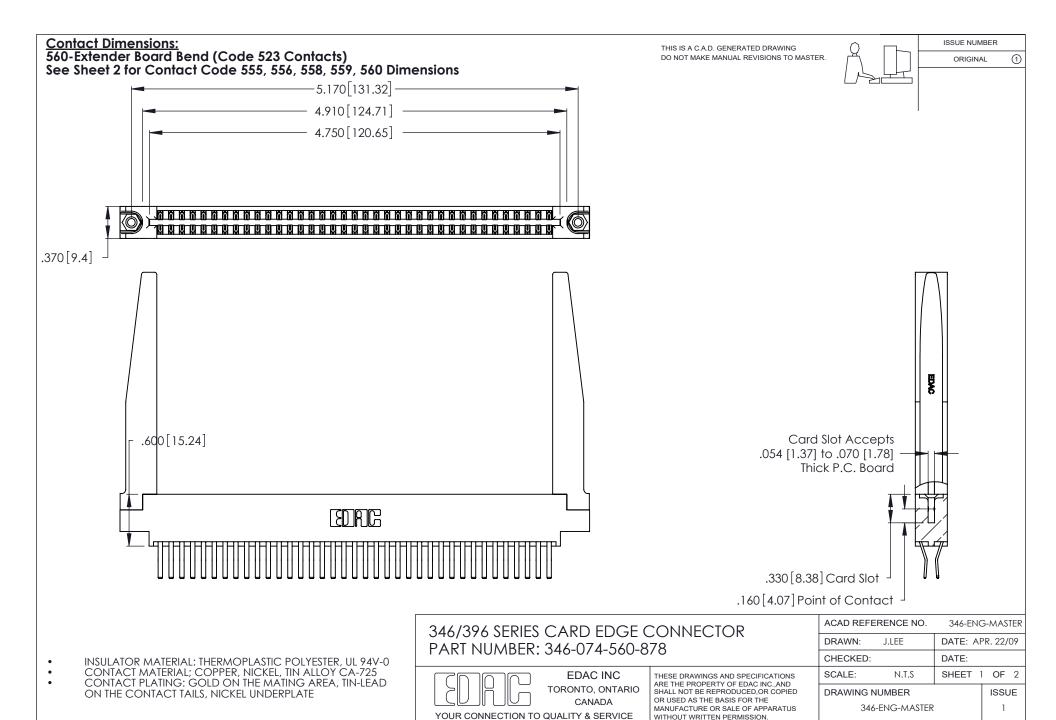

THIS IS A C.A.D. GENERATED DRAWING DO NOT MAKE MANUAL REVISIONS TO MASTER.

ISSUE NUMBER

ORIGINAL

1

**Contact Code 555** 

Contact Code 556

**Contact Code 558** 

**Contact Code 559** 

Contact Code 560

INSULATOR MATERIAL: THERMOPLASTIC POLYESTER, UL 94V-0 CONTACT MATERIAL; COPPER, NICKEL, TIN ALLOY CA-725 CONTACT PLATING: GOLD ON THE MATING AREA, TIN-LEAD

ON THE CONTACT TAILS, NICKEL UNDERPLATE

346/396 SERIES CARD EDGE CONNECTOR CONTACT CODE 555,556,558,559,560 DIMENSIONS

YOUR CONNECTION TO QUALITY & SERVICE

**EDAC INC** TORONTO, ONTARIO CANADA

THESE DRAWINGS AND SPECIFICATIONS ARE THE PROPERTY OF EDAC INC.,AND SHALL NOT BE REPRODUCED, OR COPIED OR USED AS THE BASIS FOR THE MANUFACTURE OR SALE OF APPARATUS WITHOUT WRITTEN PERMISSION.