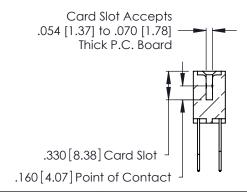

**Contact Code 560** 

INSULATOR MATERIAL: THERMOPLASTIC POLYESTER, UL 94V-0 CONTACT MATERIAL; COPPER, NICKEL, TIN ALLOY CA-725 CONTACT PLATING: GOLD ON THE MATING AREA, TIN-LEAD

ON THE CONTACT TAILS, NICKEL UNDERPLATE

346/396 SERIES CARD EDGE CONNECTOR CONTACT CODE 555,556,558,559,560 DIMENSIONS

YOUR CONNECTION TO QUALITY & SERVICE

**EDAC INC** TORONTO, ONTARIO CANADA

THESE DRAWINGS AND SPECIFICATIONS ARE THE PROPERTY OF EDAC INC.,AND SHALL NOT BE REPRODUCED, OR COPIED OR USED AS THE BASIS FOR THE MANUFACTURE OR SALE OF APPARATUS WITHOUT WRITTEN PERMISSION.