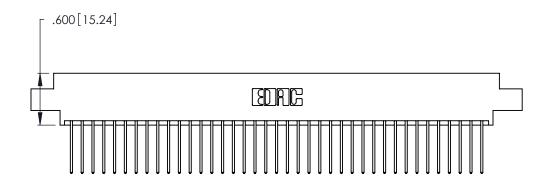

<u>Contact Dimensions:</u>
540-Wire Wrap .025 Sq. (0.64 Sq.) - Tail LG. =.560 (14.22)
.125 (3.18) Contact Spacing x .250 (6.35) Row Spacing -5.420[137.67]-5.160 [131.06] - 5.000[127] -

THIS IS A C.A.D. GENERATED DRAWING DO NOT MAKE MANUAL REVISIONS TO MASTER.

INSULATOR MATERIAL: THERMOPLASTIC POLYESTER, UL 94V-0 CONTACT MATERIAL; COPPER, NICKEL, TIN ALLOY CA-725

.370 [9.4]

CONTACT PLATING: GOLD ON THE MATING AREA, TIN-LEAD ON THE CONTACT TAILS, NICKEL UNDERPLATE

346/396 SERIES CARD EDGE CONNECTOR PART NUMBER: 346-078-540-804

YOUR CONNECTION TO QUALITY & SERVICE

**EDAC INC** TORONTO, ONTARIO CANADA

THESE DRAWINGS AND SPECIFICATIONS ARE THE PROPERTY OF EDAC INC.,AND SHALL NOT BE REPRODUCED, OR COPIED OR USED AS THE BASIS FOR THE MANUFACTURE OR SALE OF APPARATUS WITHOUT WRITTEN PERMISSION.