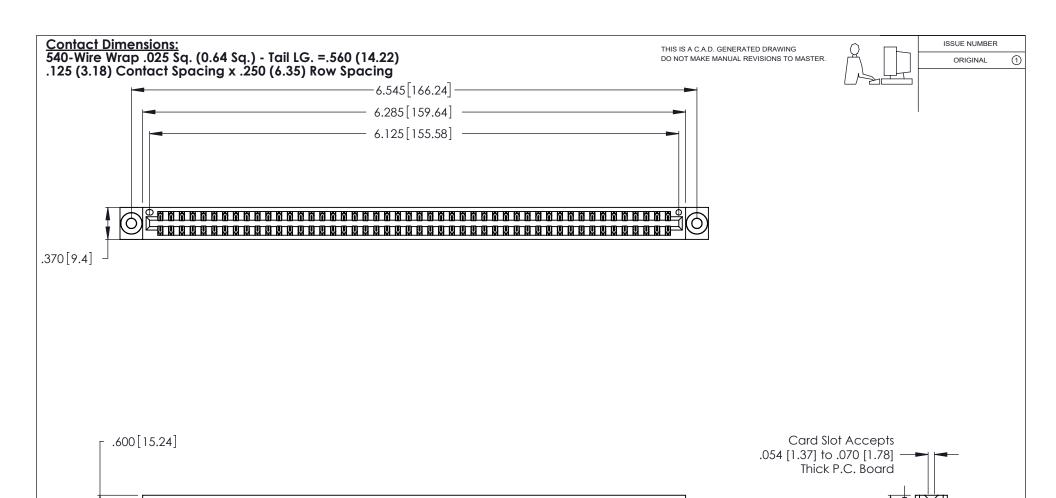

INSULATOR MATERIAL: THERMOPLASTIC POLYESTER, UL 94V-0 CONTACT MATERIAL; COPPER, NICKEL, TIN\_ALLOY CA-725

CONTACT PLATING: GOLD ON THE MATING AREA, TIN-LEAD ON THE CONTACT TAILS, NICKEL UNDERPLATE

346/396 SERIES CARD EDGE CONNECTOR PART NUMBER: 346-096-540-203

YOUR CONNECTION TO QUALITY & SERVICE

ROPIG

**EDAC INC** TORONTO, ONTARIO CANADA

THESE DRAWINGS AND SPECIFICATIONS ARE THE PROPERTY OF EDAC INC.,AND SHALL NOT BE REPRODUCED, OR COPIED OR USED AS THE BASIS FOR THE MANUFACTURE OR SALE OF APPARATUS WITHOUT WRITTEN PERMISSION.

| ACAD REFERENCE NO. |       | 346-ENG-MASTER   |       |
|--------------------|-------|------------------|-------|
| DRAWN:             | J.LEE | DATE: APR. 22/09 |       |
| CHECKED:           |       | DATE:            |       |
| SCALE:             | N.T.S | SHEET            | OF 2  |
| DRAWING NUMBER     |       |                  | ISSUE |
| 0.44 5110 1440750  |       |                  |       |