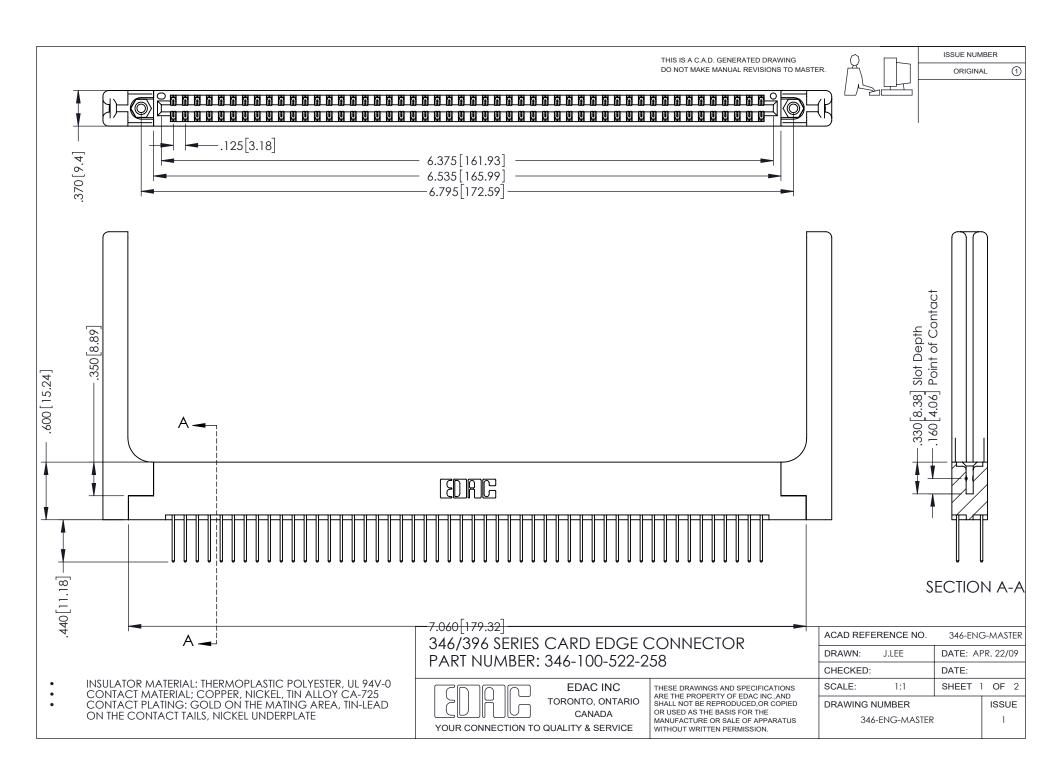

## **Contact Code 556**

INSULATOR MATERIAL: THERMOPLASTIC POLYESTER, UL 94V-0 CONTACT MATERIAL; COPPER, NICKEL, TIN ALLOY CA-725 CONTACT PLATING: GOLD ON THE MATING AREA, TIN-LEAD

ON THE CONTACT TAILS, NICKEL UNDERPLATE

## 346/396 SERIES CARD EDGE CONNECTOR CONTACT CODE 555,556,558,559,560 DIMENSIONS

YOUR CONNECTION TO QUALITY & SERVICE

**EDAC INC** TORONTO, ONTARIO CANADA

THESE DRAWINGS AND SPECIFICATIONS ARE THE PROPERTY OF EDAC INC.,AND SHALL NOT BE REPRODUCED, OR COPIED OR USED AS THE BASIS FOR THE MANUFACTURE OR SALE OF APPARATUS WITHOUT WRITTEN PERMISSION.