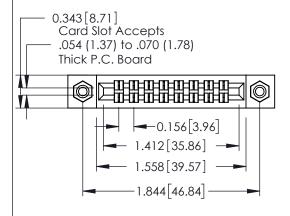

## **Contact Detail**

500-Wire Hole .087x.013(2.21x0.33) - Tail LG.=.282(7.16) .156 [3.96] Contact Spacing x .140 [3.56] Row Spacing

**See Accompanying Page for: Mounting Options** 

| 305 / 315 / 355 Card Edge Connector |
|-------------------------------------|
| Part Number: 355-016-500-508        |