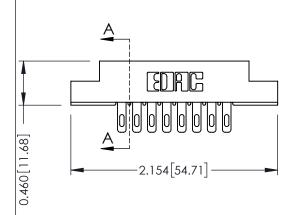

## **Mounting Option**

08-#4-40 Unified Threaded Inserts

## **Contact Detail**

500-Wire Hole .087x.013(2.21x0.33) - Tail LG.=.282(7.16) .156 [3.96] Contact Spacing x .140 [3.56] Row Spacing





**See Accompanying Page for: Mounting Options** 

| 305 / 315 / 355 Card Edge Connector |
|-------------------------------------|
| Part Number: 355-016-500-508        |

YOUR CONNECTION TO QUALITY & SERVICE

| ACAD REFERENCE NO. 305 ENG MASTER |                   |
|-----------------------------------|-------------------|
| DRAWN: J.LEE                      | DATE: SEPT. 21/09 |
| CHECKED:                          | DATE:             |
| SCALE: NTS                        | SHEET 1 OF 2      |
| DRAWING NUMBER                    | ISSUE             |
| 305 Assembly                      | 1                 |

0.330 [8.38] Card Slot SECTION A-A 0.125[3.18] Point of Contact