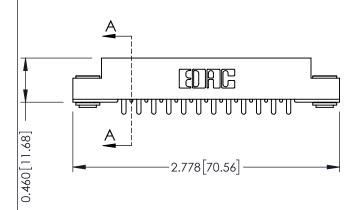

**Mounting Option** 

**Contact Detail** 

03-.116 (2.95) I.D. Floating Eyelets

521-P.C. Tail .037x.013(0.94x0.33) - Tail LG.=.125(3.18) .156 [3.96] Contact Spacing x .140 [3.56] Row Spacing

**See Accompanying Page for: Mounting Options** 