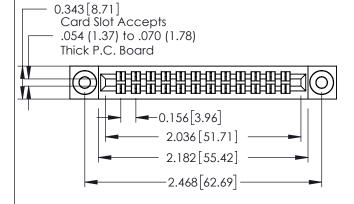

**Mounting Option** 

**Contact Detail** 

03-.116 (2.95) I.D. Floating Eyelets

521-P.C. Tail .037x.013(0.94x0.33) - Tail LG.=.125(3.18) .156 [3.96] Contact Spacing x .140 [3.56] Row Spacing

**See Accompanying Page for: Mounting Options** 

0.090 [2.29] Point of Contact

0.295[7.49] Card Slot

305 Assembly