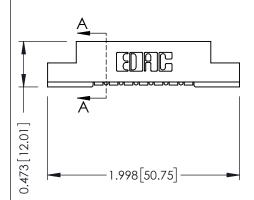

## SECTION A-A

307 ENG MASTER DATE: AUG. 11/09

SHEET 1 OF 3

| 307 / 357 Card Edge Connector<br>Part Number: 357-007-554-108 |                                                                                                                                                                                                 | ACAD REFERENCE NO. |   |
|---------------------------------------------------------------|-------------------------------------------------------------------------------------------------------------------------------------------------------------------------------------------------|--------------------|---|
|                                                               |                                                                                                                                                                                                 | DRAWN: J.LEE       | D |
|                                                               |                                                                                                                                                                                                 | CHECKED:           | D |
| EDAC INC TORONTO, ONTARIO CANADA                              | THESE DRAWINGS AND SPECIFICATIONS ARE THE PROPERTY OF EDAC INC.,AND SHALL NOT BE REPRODUCED,OR COPIED OR USED AS THE BASIS FOR THE MANUFACTURE OR SALE OF APPARATUS WITHOUT WRITTEN PERMISSION. | SCALE: NTS         | S |
|                                                               |                                                                                                                                                                                                 | DRAWING NUMBER     |   |
| YOUR CONNECTION TO QUALITY & SERVICE                          |                                                                                                                                                                                                 | 307 Assembly       |   |