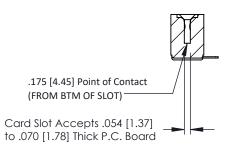

**Mounting Option** #4-40 Unified Threaded Inserts **Contact Detail** 

90 Degree Bend (Code 501 Contacts)

.156 [3.96] Contact Spacing x .200 [5.08] Row Spacing



1





## **See Accompanying Pages for:**

- **Contact Bend Details**
- **Mounting Options**

## SECTION A-A

307 ENG MASTER DATE: AUG. 11/09

SHEET 1 OF 3



| 307 / 357 Card Edge Connector<br>Part Number: 357-007-554-108 |                                                                                                                                                                                                 | ACAD REFERENCE NO. |   |
|---------------------------------------------------------------|-------------------------------------------------------------------------------------------------------------------------------------------------------------------------------------------------|--------------------|---|
|                                                               |