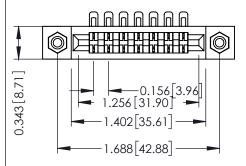

**Mounting Option** #4-40 Unified Threaded Inserts **Contact Detail** 

90 Degree Bend (Code 501 Contacts)

.156 [3.96] Contact Spacing x .200 [5.08] Row Spacing

1

## **See Accompanying Pages for:**

- **Contact Bend Details**
- **Mounting Options**