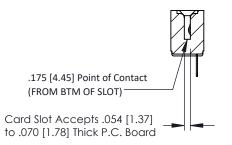

**Mounting Option** No Mounting Lugs **Contact Detail** 

PC Tail .046x.013(1.17x0.33) - Tail LG=.213(5.41) .156 [3.96] Contact Spacing x .200 [5.08] Row Spacing

1