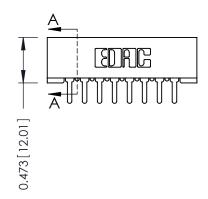

## SECTION A-A

307 ENG MASTER DATE: AUG. 11/09

SHEET 1 OF 3

| 307 / 357 Card Edge Connector                                                    | ACAD REFERENCE NO |
|----------------------------------------------------------------------------------|-------------------|
|                                                                                  | DRAWN: J,LEE      |
| Part Number: 357-008-525-101                                                     | CHECKED:          |
| EDAC INC THESE DRAWINGS AND SPECIFICATIONS ARE THE PROPERTY OF EDAC INCAND       | SCALE: NTS        |
| TORONTO, ONTARIO SHALL NOT BE REPRODUCED, OR COPIED OR USED AS THE BASIS FOR THE | DRAWING NUMBER    |
| YOUR CONNECTION TO QUALITY & SERVICE WITHOUT WRITTEN PERMISSION.                 | 307 Assembly      |