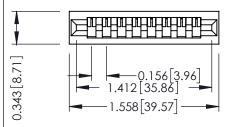

**Mounting Option** No Mounting Lugs **Contact Detail** 

PC Tail .046x.013(1.17x0.33) - Tail LG=.213(5.41) .156 [3.96] Contact Spacing x .200 [5.08] Row Spacing

1