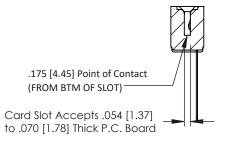

## SECTION A-A

| 307 / 357 Card Edge Connector<br>Part Number: 357-009-545-104 |                            |                                                                                                                                                                                                 | ACAD REFERENCE NO. 307 ENG MASTER |             |          |           |
|---------------------------------------------------------------|----------------------------|-------------------------------------------------------------------------------------------------------------------------------------------------------------------------------------------------|-----------------------------------|-------------|----------|-----------|
|                                                               |                            |                                                                                                                                                                                                 | DRAWN:                            | J.LEE       | DATE: AU | IG. 11/09 |
|                                                               |                            |                                                                                                                                                                                                 | CHECKED:                          |             | DATE:    |           |
|                                                               | TORONTO, ONTARIO<br>CANADA | THESE DRAWINGS AND SPECIFICATIONS ARE THE PROPERTY OF EDAC INC.,AND SHALL NOT BE REPRODUCED,OR COPIED OR USED AS THE BASIS FOR THE MANUFACTURE OR SALE OF APPARATUS WITHOUT WRITTEN PERMISSION. | SCALE:                            | NTS         | SHEET    | 1 OF 3    |
|                                                               |                            |                                                                                                                                                                                                 | DRAWING                           | NUMBER      |          | ISSUE     |
|                                                               |                            |                                                                                                                                                                                                 | 3                                 | 07 Assembly |          | 1         |