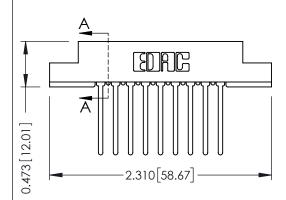

## SECTION A-A

| 307 / 357 Card Edge Connector<br>Part Number: 357-009-545-104 |                            |                                                                                                                                                                                                 | ACAD REFERENCE NO. 307 ENG MASTER |             |          |           |
|---------------------------------------------------------------|----------------------------|-------------------------------------------------------------------------------------------------------------------------------------------------------------------------------------------------|-----------------------------------|-------------|----------|-----------|
|                                                               |                            |                                                                                                                                                                                                 | DRAWN:                            | J.LEE       | DATE: AU | IG. 11/09 |
|                                                               |                            |                                                                                                                                                                                                 | CHECKED:                          |             | DATE:    |           |
|                                                               | TORONTO, ONTARIO<br>CANADA | THESE DRAWINGS AND SPECIFICATIONS ARE THE PROPERTY OF EDAC INC.,AND SHALL NOT BE REPRODUCED,OR COPIED OR USED AS THE BASIS FOR THE MANUFACTURE OR SALE OF APPARATUS WITHOUT WRITTEN PERMISSION. | SCALE:                            | NTS         | SHEET    | 1 OF 3    |
|                                                               |                            |                                                                                                                                                                                                 | DRAWING                           | NUMBER      |          | ISSUE     |
|                                                               |                            |                                                                                                                                                                                                 | 3                                 | 07 Assembly |          | 1         |