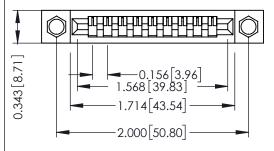

Mounting Option
.156 (3.96) Dia. Mounting Holes

**Contact Detail** 

Wire Wrap .046x.013(1.17x0.33) - Tail LG=.708(17.98) .156 [3.96] Contact Spacing x .200 [5.08] Row Spacing

THIS IS A C.A.D. GENERATED DRAWING
DO NOT MAKE MANUAL REVISIONS TO MAS