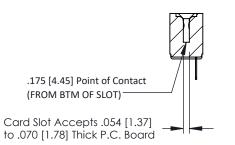

## SECTION A-A

**See Accompanying Pages for:** 

- **Contact Bend Details**
- **Mounting Options**

307 / 357 Card Edge Connector Part Number: 357-018-421-107

**EDAC INC** TORONTO, ONTARIO CANADA

THESE DRAWINGS AND SPECIFICATIONS ARE THE PROPERTY OF EDAC INC.,AND SHALL NOT BE REPRODUCED,OR COPIED OR USED AS THE BASIS FOR THE MANUFACTURE OR SALE OF APPARATUS WITHOUT WRITTEN PERMISSION.