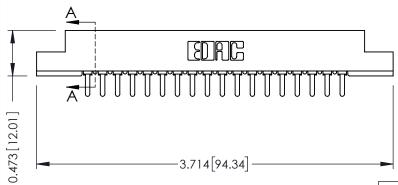

ISSUE NUMBER ORIGINAL

0.343 [8.71]  $\frac{-0.156[3.96]}{2.972[75.49]}$ -3.118[79.20]

-3.404[86.46]

## SECTION A-A

**See Accompanying Pages for:** 

- **Contact Bend Details**
- **Mounting Options**

307 / 357 Card Edge Connector Part Number: 357-018-421-107

**EDAC INC** TORONTO, ONTARIO CANADA

THESE DRAWINGS AND SPECIFICATIONS ARE THE PROPERTY OF EDAC INC.,AND SHALL NOT BE REPRODUCED,OR COPIED OR USED AS THE BASIS FOR THE MANUFACTURE OR SALE OF APPARATUS WITHOUT WRITTEN PERMISSION.