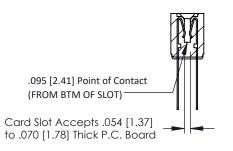

## SECTION A-A

| 307 / 357 Card Edge Connector |
|-------------------------------|
| Part Number: 357-024-442-201  |

CANADA

WITHOUT WRITTEN PERMISSION.

| ACAD REFERENCE NO. 307 ENG MASTER |                  |
|-----------------------------------|------------------|
| DRAWN: J.LEE                      | DATE: AUG. 11/09 |
| CHECKED:                          | DATE:            |
| SCALE: NTS                        | SHEET 1 OF 3     |
| DRAWING NUMBER                    | ISSUE            |
| 307 Assembly                      | 1                |