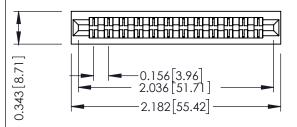

**Mounting Option** No Mounting Lugs **Contact Detail** 

Wire Wrap .046x.013(1.17x0.33) - Tail LG=.520(13.21) .156 [3.96] Contact Spacing x .200 [5.08] Row Spacing

## SECTION A-A

| 307 / 357 Card Edge Connector |
|-------------------------------|
| Part Number: 357-024-442-201  |

CANADA

WITHOUT WRITTEN PERMISSION.

| ACAD REFERENCE NO. 307 ENG MASTER |                  |
|-----------------------------------|------------------|
| DRAWN: J.LEE                      | DATE: AUG. 11/09 |
| CHECKED:                          | DATE:            |
| SCALE: NTS                        | SHEET 1 OF 3     |
| DRAWING NUMBER                    | ISSUE            |
| 307 Assembly                      | 1                |