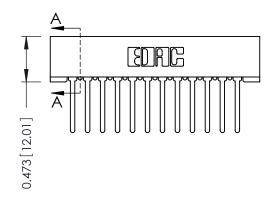

## SECTION A-A

| 307 / 357 Card Edge Connector |
|-------------------------------|
| Part Number: 357-024-442-201  |

CANADA

WITHOUT WRITTEN PERMISSION.

| ACAD REFERENCE NO. 307 ENG MASTER |                  |
|-----------------------------------|------------------|
| DRAWN: J.LEE                      | DATE: AUG. 11/09 |
| CHECKED:                          | DATE:            |
| SCALE: NTS                        | SHEET 1 OF 3     |
| DRAWING NUMBER                    | ISSUE            |
| 307 Assembly                      | 1                |