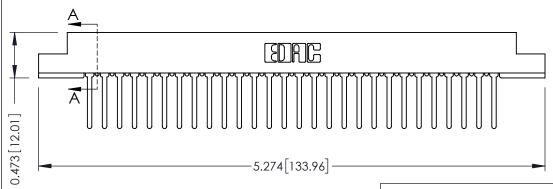

## SECTION A-A

**See Accompanying Pages for:** 

- **Contact Bend Details**
- **Mounting Options**

307 / 357 Card Edge Connector Part Number: 357-028-547-102

| ACAD REFERENCE NO. 307 ENG MASTER |                         |       |
|-----------------------------------|-------------------------|-------|
| DRAWN: J.LEE                      | DATE: <b>AUG. 11/09</b> |       |
| CHECKED:                          | DATE:                   |       |
| SCALE: NTS                        | SHEET 1                 | OF 3  |
| DRAWING NUMBER                    |                         | ISSUE |
| 007.4                             |                         | ,     |