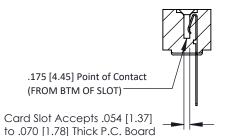

**Mounting Option** .128 (3.25) Dia. Mounting Holes **Contact Detail** 

Wire Wrap .046x.013(1.17x0.33) - Tail LG=.520(13.21) .156 [3.96] Contact Spacing x .200 [5.08] Row Spacing