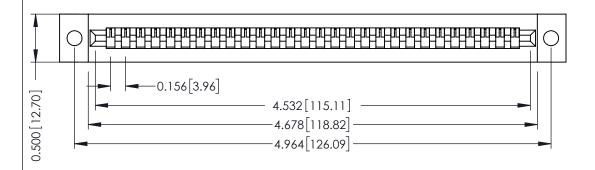

**Mounting Option** .128 (3.25) Dia. Mounting Holes **Contact Detail** 

Wire Wrap .046x.013(1.17x0.33) - Tail LG=.520(13.21) .156 [3.96] Contact Spacing x .200 [5.08] Row Spacing