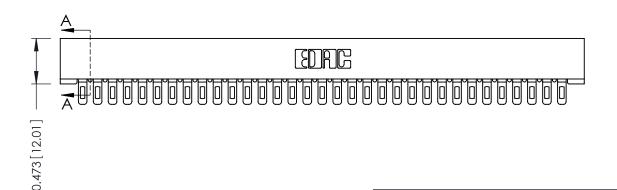

## **SECTION A-A**

**See Accompanying Pages for:** 

- **Contact Bend Details**
- **Mounting Options**

307 / 357 Card Edge Connector Part Number: 357-033-401-101

**EDAC INC** TORONTO, ONTARIO CANADA

THESE DRAWINGS AND SPECIFICATIONS ARE THE PROPERTY OF EDAC INC.,AND SHALL NOT BE REPRODUCED, OR COPIED OR USED AS THE BASIS FOR THE MANUFACTURE OR SALE OF APPARATUS WITHOUT WRITTEN PERMISSION.