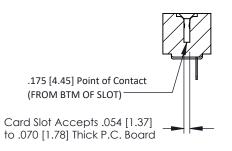

**Mounting Option** No Mounting Lugs **Contact Detail** 

Wire Hole .089x.014(2.29x0.36) - Tail LG=.213(5.41) .156 [3.96] Contact Spacing x .200 [5.08] Row Spacing

THIS IS A C.A.D. GENERATED DRAWING DO NOT MAKE MANUAL REVISIONS TO MASTER.