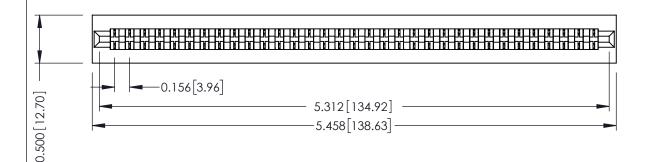

**Mounting Option** No Mounting Lugs **Contact Detail** 

Wire Hole .089x.014(2.29x0.36) - Tail LG=.213(5.41) .156 [3.96] Contact Spacing x .200 [5.08] Row Spacing

THIS IS A C.A.D. GENERATED DRAWING DO NOT MAKE MANUAL REVISIONS TO MASTER.