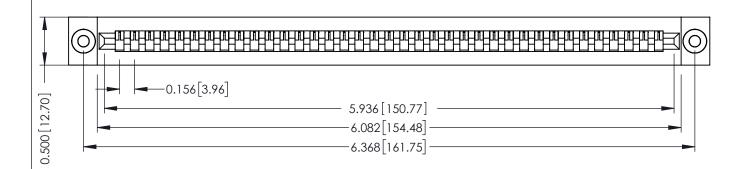

**Mounting Option** .116 (2.95) I.D. Floating Eyelets **Contact Detail** 

Wire Wrap .046x.013(1.17x0.33) - Tail LG=.708(17.98) .156 [3.96] Contact Spacing x .200 [5.08] Row Spacing

307 / 357 Card Edge Connector Part Number: 357-037-545-103

YOUR CONNECTION TO QUALITY & SERVICE

| ACAD REFERENCE NO. 307 ENG MASTER |                  |
|-----------------------------------|------------------|
| DRAWN: J.LEE                      | DATE: AUG. 11/09 |
| CHECKED:                          | DATE:            |
| SCALE: NTS                        | SHEET 1 OF 3     |
| DRAWING NUMBER                    | ISSUE            |