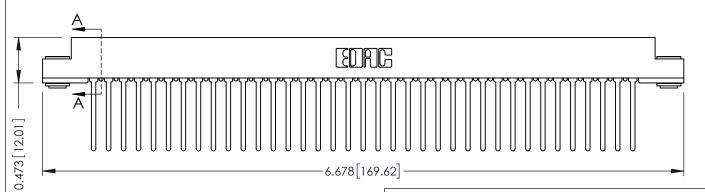

## **SECTION A-A**

.175 [4.45] Point of Contact (FROM BTM OF SLOT)

Card Slot Accepts .054 [1.37] to .070 [1.78] Thick P.C. Board

**See Accompanying Pages for:** 

- **Contact Bend Details**
- **Mounting Options**

307 / 357 Card Edge Connector Part Number: 357-037-545-103

YOUR CONNECTION TO QUALITY & SERVICE

| ACAD REFERENCE NO. 307 ENG MASTER |                  |
|-----------------------------------|------------------|
| DRAWN: J.LEE                      | DATE: AUG. 11/09 |
| CHECKED:                          | DATE:            |
| SCALE: NTS                        | SHEET 1 OF 3     |
| DRAWING NUMBER                    | ISSUE            |