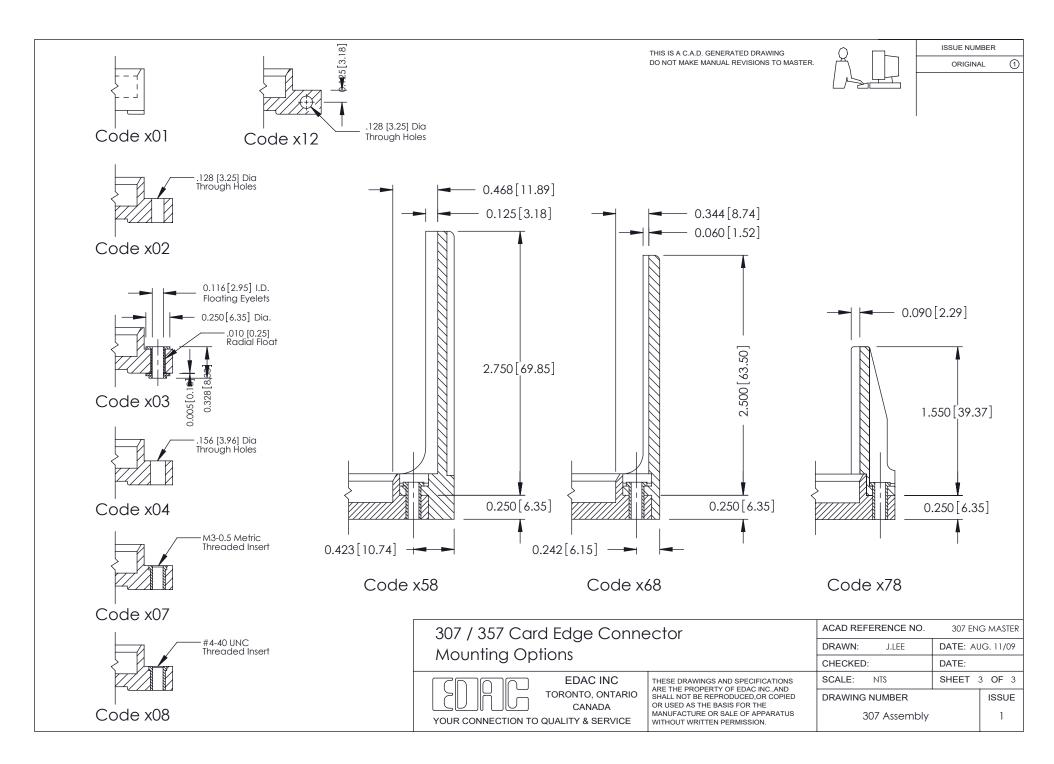

| ACAD REFERENCE NO.<br>DRAWN: J.LEE<br>CHECKED:<br>SCALE: NTS<br>DRAWING NUMBER | 307 ENG<br>DATE: AUG<br>DATE:<br>SHEET 1 |     |
|              |                                                                         |                                                                                    | YOUR CONNECTION TO QUALITY & SERVICE                                                                                                                                                                                                                    | MANUFACTURE OR SALE OF APPARATUS                                             | 307 Assembly                                                                   |                                          | 1   |