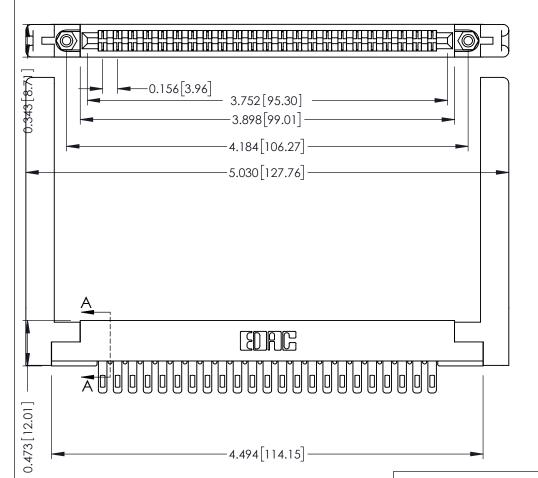

**Mounting Option** .468 (11.89) Offset Card Guides **Contact Detail** 

Wire Hole .087x.013(2.21x0.33) - Tail LG .282(7.16) .156 [3.96] Contact Spacing x .200 [5.08] Row Spacing

SECTION A-A

(FROM BTM OF SLOT)

.095 [2.41] Point of Contact

Card Slot Accepts .054 [1.37] to .070 [1.78] Thick P.C. Board

**See Accompanying Pages for:** 

- **Contact Bend Details**
- **Mounting Options**

307 / 357 Card Edge Connector Part Number: 357-046-500-258