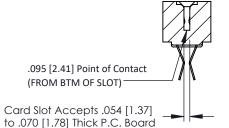

**Mounting Option** M3-0.5 Metric Threaded Inserts **Contact Detail** 

Extender Board Bend (Code 422 Contacts) .156 [3.96] Contact Spacing x .200 [5.08] Row Spacing

THIS IS A C.A.D. GENERATED DRAWING DO NOT MAKE MANUAL REVISIONS TO MASTER.