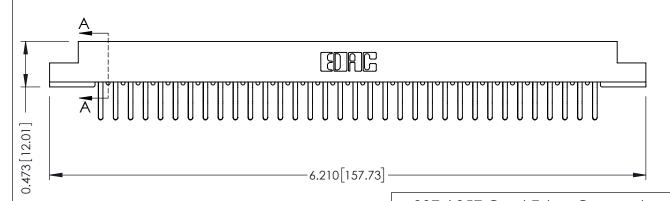

## SECTION A-A

ACAD REFERENCE NO.

307 / 357 Card Edge Connector Part Number: 357-068-460-207

YOUR CONNECTION TO QUALITY & SERVICE

**EDAC INC** TORONTO, ONTARIO CANADA

THESE DRAWINGS AND SPECIFICATIONS ARE THE PROPERTY OF EDAC INC.,AND SHALL NOT BE REPRODUCED, OR COPIED OR USED AS THE BASIS FOR THE MANUFACTURE OR SALE OF APPARATUS WITHOUT WRITTEN PERMISSION.

307 ENG MASTER DRAWN: DATE: AUG. 11/09 J.LEE CHECKED: DATE: SCALE: SHEET 1 OF 3 DRAWING NUMBER **ISSUE** 

307 Assembly

**See Accompanying Pages for:** 

- **Contact Bend Details**
- **Mounting Options**