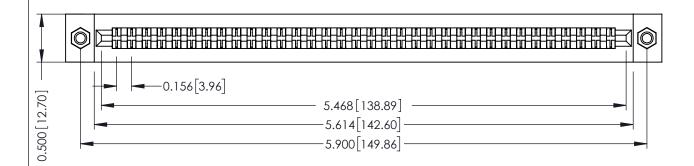

**Mounting Option** M3-0.5 Metric Threaded Inserts **Contact Detail** 

Extender Board Bend (Code 422 Contacts) .156 [3.96] Contact Spacing x .200 [5.08] Row Spacing

THIS IS A C.A.D. GENERATED DRAWING DO NOT MAKE MANUAL REVISIONS TO MASTER.

## SECTION A-A

ACAD REFERENCE NO.

307 / 357 Card Edge Connector Part Number: 357-068-460-207

YOUR CONNECTION TO QUALITY & SERVICE

**EDAC INC** TORONTO, ONTARIO CANADA

THESE DRAWINGS AND SPECIFICATIONS ARE THE PROPERTY OF EDAC INC.,AND SHALL NOT BE REPRODUCED, OR COPIED OR USED AS THE BASIS FOR THE MANUFACTURE OR SALE OF APPARATUS WITHOUT WRITTEN PERMISSION.

307 ENG MASTER DRAWN: DATE: AUG. 11/09 J.LEE CHECKED: DATE: SCALE: SHEET 1 OF 3 DRAWING NUMBER **ISSUE** 

307 Assembly

**See Accompanying Pages for:** 

- **Contact Bend Details**
- **Mounting Options**