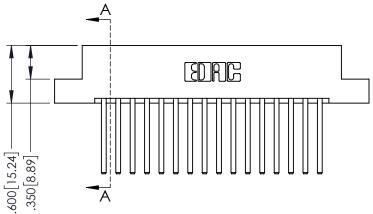

379 Assembly

THIS IS A C.A.D. GENERATED DRAWING DO NOT MAKE MANUAL REVISIONS TO MASTER

1220F MOMBER

ORIGINAL

1

| 379 Series Card Edge Connector<br>Mounting Options |                                                                                                                                                                                                         | ACAD REFERENCE NO. 379 ENG MASTER |        |                  |        |
|----------------------------------------------------|---------------------------------------------------------------------------------------------------------------------------------------------------------------------------------------------------------|-----------------------------------|--------|------------------|--------|
|                                                    |                                                                                                                                                                                                         | DRAWN:                            | J.LEE  | DATE: OCT. 14/09 |        |
|                                                    |                                                                                                                                                                                                         | CHECKED:                          |        | DATE:            |        |
|                                                    | THESE DRAWINGS AND SPECIFICATIONS                                                                                                                                                                       | SCALE:                            | NTS    | SHEET :          | 3 OF 3 |
|                                                    | TORONTO, ONTARIO CANADA  CONNECTION TO QUALITY & SERVICE  TORONTO, ONTARIO SHALL NOT BE REPRODUCED, OR COPIED OR USED AS THE BASIS FOR THE MANUFACTURE OR SALE OF APPARATUS WITHOUT WRITTEN PERMISSION. | DRAWING                           | NUMBER |                  | ISSUE  |
| YOUR CONNECTION TO (                               |                                                                                                                                                                                                         | MANUFACTURE OR SALE OF APPARATUS  | 3      | 379 Assembly     |        |

## **Mounting Option**

04-.156 (3.96) Dia. Mounting Holes