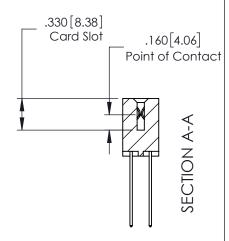

- **Bend Detail**
- **Mounting Options**

1

| 379 Series Card Edge | e Connector |
|----------------------|-------------|
| Contact Bend Detai   | I           |

YOUR CONNECTION TO QUALITY & SERVICE

CANADA

WITHOUT WRITTEN PERMISSION.

## **Contact Detail**

THIS IS A C.A.D. GENERATED DRAWING 544-Wire Wrap .050x.025(1.27x0.64) - Tail LG=.750(19.05)0 NOT MAKE MANUAL REVISIONS TO MASTER .150 [3.81] Contact Spacing x .200 [5.08] Row Spacing