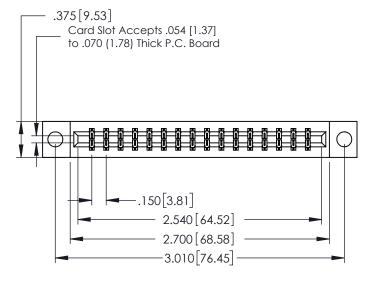

379 Series Card Edge Connector Part Number: 379-032-544-204

YOUR CONNECTION TO QUALITY & SERVICE

NTS SHEET 1 OF 3 379 Assembly

ACAD REFERENCE NO. 379 ENG MASTER

DATE: OCT. 14/09

J.LEE

See Accompanying Page for: