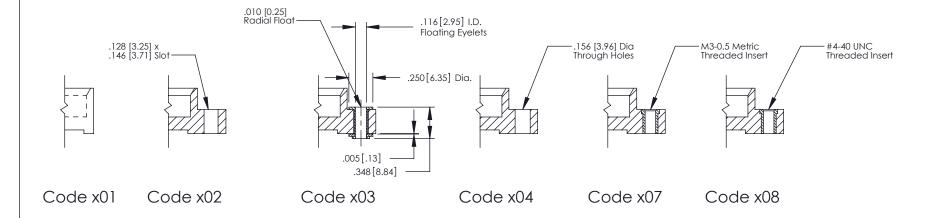

## **Mounting Option**

04-.156 (3.96) Dia. Mounting Holes

379 Assembly

THIS IS A C.A.D. GENERATED DRAWING DO NOT MAKE MANUAL REVISIONS TO MASTER

1220F MOMBER

ORIGINAL

1

| 379 Series Card Edge Connector<br>Mounting Options |                                                                                                                                                                                                         | ACAD REFERENCE NO. 379 ENG MASTER |        |                  |        |
|----------------------------------------------------|---------------------------------------------------------------------------------------------------------------------------------------------------------------------------------------------------------|-----------------------------------|--------|------------------|--------|
|                                                    |                                                                                                                                                                                                         | DRAWN:                            | J.LEE  | DATE: OCT. 14/09 |        |
|                                                    |                                                                                                                                                                                                         | CHECKED:                          |        | DATE:            |        |
|                                                    | THESE DRAWINGS AND SPECIFICATIONS                                                                                                                                                                       | SCALE:                            | NTS    | SHEET :          | 3 OF 3 |
|                                                    | TORONTO, ONTARIO CANADA  CONNECTION TO QUALITY & SERVICE  TORONTO, ONTARIO SHALL NOT BE REPRODUCED, OR COPIED OR USED AS THE BASIS FOR THE MANUFACTURE OR SALE OF APPARATUS WITHOUT WRITTEN PERMISSION. | DRAWING                           | NUMBER |                  | ISSUE  |
| YOUR CONNECTION TO (                               |                                                                                                                                                                                                         | MANUFACTURE OR SALE OF APPARATUS  | 3      | 379 Assembly     |        |