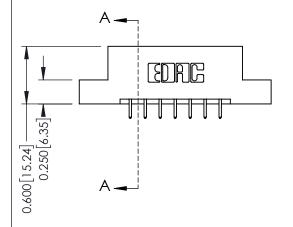

**Mounting Option** 

02-.128 (3.25) Dia. Mounting Holes

**Contact Detail** 

521-P.C. Tail .025 Sq.(0.64 Sq.) - Tail LG=.150(3.81) .156 [3.96] Contact Spacing x .200 [5.08] Row Spacing

THIS IS A C.A.D. GENERATED DRAWING DO NOT MAKE MANUAL REVISIONS TO MASTER.