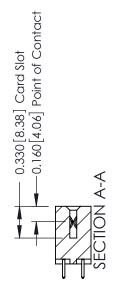

**Mounting Option** 

02-.128 (3.25) Dia. Mounting Holes

**Contact Detail** 

521-P.C. Tail .025 Sq.(0.64 Sq.) - Tail LG=.150(3.81) .156 [3.96] Contact Spacing x .200 [5.08] Row Spacing

THIS IS A C.A.D. GENERATED DRAWING DO NOT MAKE MANUAL REVISIONS TO MASTER.