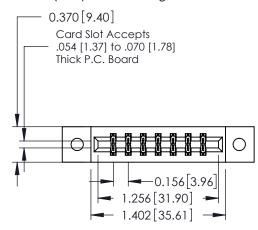

**Mounting Option** 

02-.128 (3.25) Dia. Mounting Holes

**Contact Detail** 

521-P.C. Tail .025 Sq.(0.64 Sq.) - Tail LG=.150(3.81) .156 [3.96] Contact Spacing x .200 [5.08] Row Spacing

THIS IS A C.A.D. GENERATED DRAWING DO NOT MAKE MANUAL REVISIONS TO MASTER.