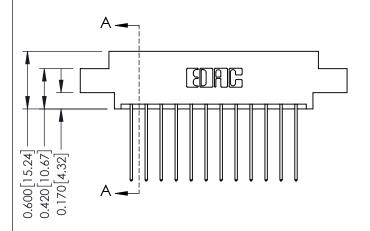

0.160 [4.06] Point of Contact Card Slot

0.330 [8.38]

337 Assembly

ISSUE NUMBER

ORIGINAL

1

| 337 / 387 Series Card Edge Connector<br>Contact Bend Detail |                                                                                                                                                                                                 | ACAD REFERENCE NO. | 337 ENG MASTER   |               |
|-------------------------------------------------------------|-------------------------------------------------------------------------------------------------------------------------------------------------------------------------------------------------|--------------------|------------------|---------------|
|                                                             |                                                                                                                                                                                                 | DRAWN: J.LEE       | DATE: OCT. 06/09 |               |
|                                                             |                                                                                                                                                                                                 | CHECKED:           | DATE:            |               |
| TORONTO, ONTARIO ARE TI SHALL CANADA OR US MANU             | THESE DRAWINGS AND SPECIFICATIONS ARE THE PROPERTY OF EDAC INC.,AND SHALL NOT BE REPRODUCED,OR COPIED OR USED AS THE BASIS FOR THE MANUFACTURE OR SALE OF APPARATUS WITHOUT WRITTEN PERMISSION. | SCALE: NTS         | SHEET            | 2 <b>OF</b> 3 |
|                                                             |                                                                                                                                                                                                 | DRAWING NUMBER     |                  | ISSUE         |
|                                                             |                                                                                                                                                                                                 | 337 Assembly       |                  | 1             |