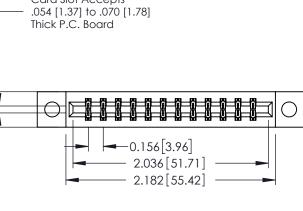

## **Mounting Option** 04-.156 (3.96) Dia. Mounting Holes - 0.370[9.40] Card Slot Accepts .054 [1.37] to .070 [1.78] Thick P.C. Board

**Contact Detail** 

541-Wire Wrap .025 Sq.(0.64 Sq.) - Tail LG=.750(19.05) .156 [3.96] Contact Spacing x .200 [5.08] Row Spacing

## **See Accompanying Pages for:**

- **Contact Bend Details**
- **Mounting Options**

| 337 / 387 Series Card Edge Connector |
|--------------------------------------|
| Part Number: 387-024-541-804         |