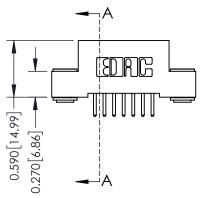

THIS IS A C.A.D. GENERATED DRAWING DO NOT MAKE MANUAL REVISIONS TO MASTER. ISSUE NUMBER

ORIGINAL

1

| 342 / 392 Series Card Edge Connector<br>Contact Bend Detail |                                                                                                                                                                                                 | ACAD REFERENCE NO. 342 ENG MASTER |             |                  |        |  |
|-------------------------------------------------------------|-------------------------------------------------------------------------------------------------------------------------------------------------------------------------------------------------|-----------------------------------|-------------|------------------|--------|--|
|                                                             |                                                                                                                                                                                                 | DRAWN:                            | J.LEE       | DATE: OCT. 06/09 |        |  |
|                                                             |                                                                                                                                                                                                 | CHECKED:                          |             | DATE:            |        |  |
| TORONTO, ONTARIO                                            | THESE DRAWINGS AND SPECIFICATIONS ARE THE PROPERTY OF EDAC INC.,AND SHALL NOT BE REPRODUCED,OR COPIED OR USED AS THE BASIS FOR THE MANUFACTURE OR SALE OF APPARATUS WITHOUT WRITTEN PERMISSION. | SCALE:                            | NTS         | SHEET :          | 2 OF 3 |  |
|                                                             |                                                                                                                                                                                                 | DRAWING                           | NUMBER      |                  | ISSUE  |  |
| YOUR CONNECTION TO QUALITY & SERVICE                        |                                                                                                                                                                                                 | 3                                 | 42 Assembly |                  | 1      |  |