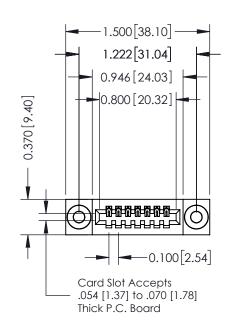

## **Contact Detail**

520-P.C. Tail .030x.018(0.76x0.46) - Tail LG=.185(4.70) .100 [2.54] Contact Spacing x .200 [5.08] Row Spacing

| 342 / 392 Card Edge Connector<br>Part Number: 392-007-520-103 |                                                                                                                                                               | ACAD REFERENCE NO. 342 ENG MASTER |             |         |           |  |
|---------------------------------------------------------------|---------------------------------------------------------------------------------------------------------------------------------------------------------------|-----------------------------------|-------------|---------|-----------|--|
|                                                               |                                                                                                                                                               | DRAWN:                            | J.LEE       | DATE: O | CT. 06/09 |  |
|                                                               |                                                                                                                                                               | CHECKED:                          |             | DATE:   |           |  |
| EDAC INC                                                      | THESE DRAWINGS AND SPECIFICATIONS                                                                                                                             | SCALE:                            | NTS         | SHEET   | 1 OF 3    |  |
| CANADA                                                        | ARE THE PROPERTY OF EDAC INC.,AND SHALL NOT BE REPRODUCED,OR COPIED OR USED AS THE BASIS FOR THE MANUFACTURE OR SALE OF APPARATUS WITHOUT WRITTEN PERMISSION. | DRAWING                           | NUMBER      |         | ISSUE     |  |
|                                                               |                                                                                                                                                               | 3                                 | 42 Assembly |         | 1         |  |