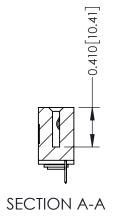

THIS IS A C.A.D. GENERATED DRAWING DO NOT MAKE MANUAL REVISIONS TO MASTER. ISSUE NUMBER

ORIGINAL

1

| 342 / 392 Series Card Edge Connector<br>Contact Bend Detail |                                                                                                                                                                                                 | ACAD REFERENCE NO. 342 ENG MASTER |             |                  |        |  |
|-------------------------------------------------------------|-------------------------------------------------------------------------------------------------------------------------------------------------------------------------------------------------|-----------------------------------|-------------|------------------|--------|--|
|                                                             |                                                                                                                                                                                                 | DRAWN:                            | J.LEE       | DATE: OCT. 06/09 |        |  |
|                                                             |                                                                                                                                                                                                 | CHECKED:                          |             | DATE:            |        |  |
| TORONTO, ONTARIO                                            | THESE DRAWINGS AND SPECIFICATIONS ARE THE PROPERTY OF EDAC INC.,AND SHALL NOT BE REPRODUCED,OR COPIED OR USED AS THE BASIS FOR THE MANUFACTURE OR SALE OF APPARATUS WITHOUT WRITTEN PERMISSION. | SCALE:                            | NTS         | SHEET :          | 2 OF 3 |  |
|                                                             |                                                                                                                                                                                                 | DRAWING                           | NUMBER      |                  | ISSUE  |  |
| YOUR CONNECTION TO QUALITY & SERVICE                        |                                                                                                                                                                                                 | 3                                 | 42 Assembly |                  | 1      |  |