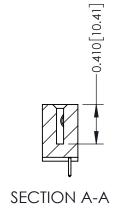

THIS IS A C.A.D. GENERATED DRAWING DO NOT MAKE MANUAL REVISIONS TO MASTER. ISSUE NUMBER

ORIGINAL

1

| 342 / 392 Series Card Edge Connector<br>Contact Bend Detail |                                                                                                                                                                                                 | ACAD REFERENCE NO. 342 ENG MASTER |             |                  |        |  |
|-------------------------------------------------------------|-------------------------------------------------------------------------------------------------------------------------------------------------------------------------------------------------|-----------------------------------|-------------|------------------|--------|--|
|                                                             |                                                                                                                                                                                                 | DRAWN:                            | J.LEE       | DATE: OCT. 06/09 |        |  |
|                                                             |                                                                                                                                                                                                 | CHECKED:                          |             | DATE:            |        |  |
| TORONTO, ONTARIO                                            | THESE DRAWINGS AND SPECIFICATIONS ARE THE PROPERTY OF EDAC INC.,AND SHALL NOT BE REPRODUCED,OR COPIED OR USED AS THE BASIS FOR THE MANUFACTURE OR SALE OF APPARATUS WITHOUT WRITTEN PERMISSION. | SCALE:                            | NTS         | SHEET :          | 2 OF 3 |  |
|                                                             |                                                                                                                                                                                                 | DRAWING                           | NUMBER      |                  | ISSUE  |  |
| YOUR CONNECTION TO QUALITY & SERVICE                        |                                                                                                                                                                                                 | 3                                 | 42 Assembly |                  | 1      |  |