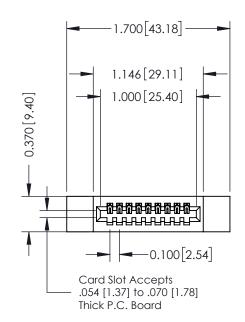

## **Contact Detail**

521-P.C. Tail .025 Sq.(0.64 Sq.) - Tail LG=.160(4.06) .100 [2.54] Contact Spacing x .200 [5.08] Row Spacing THIS IS A C.A.D. GENERATED DRAWING

ISSUE NUMBER

ORIGINAL

| 342 / 392 Card Edge Connector<br>Part Number: 392-009-521-112 |                                                                                                                                                                                               | ACAD REFERENCE NO. 342 ENG MASTER |             |         |           |  |
|---------------------------------------------------------------|-----------------------------------------------------------------------------------------------------------------------------------------------------------------------------------------------|-----------------------------------|-------------|---------|-----------|--|
|                                                               |                                                                                                                                                                                               | DRAWN:                            | J.LEE       | DATE: O | CT. 06/09 |  |
|                                                               |                                                                                                                                                                                               | CHECKED:                          |             | DATE:   |           |  |
| EDAC INC TORONTO, ONTARIO                                     | THESE DRAWINGS AND SPECIFICATIONS ARE THE PROPERTY OF EDAC INCAND SHALL NOT BE REPRODUCED,OR COPIED OR USED AS THE BASIS FOR THE MANUFACTURE OR SALE OF APPARATUS WITHOUT WRITTEN PERMISSION. | SCALE:                            | NTS         | SHEET   | 1 OF 3    |  |
|                                                               |                                                                                                                                                                                               | DRAWING                           | NUMBER      |         | ISSUE     |  |
| YOUR CONNECTION TO QUALITY & SERVICE                          |                                                                                                                                                                                               | 3                                 | 42 Assembly |         | 1         |  |