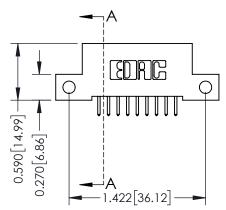

## **Contact Detail**

521-P.C. Tail .025 Sq.(0.64 Sq.) - Tail LG=.160(4.06) .100 [2.54] Contact Spacing x .200 [5.08] Row Spacing THIS IS A C.A.D. GENERATED DRAWING

ISSUE NUMBER

ORIGINAL

| 342 / 392 Card Edge Connector<br>Part Number: 392-009-521-112 |                                                                                                                                                                                               | ACAD REFERENCE NO. 342 ENG MASTER |             |         |           |  |
|---------------------------------------------------------------|-----------------------------------------------------------------------------------------------------------------------------------------------------------------------------------------------|-----------------------------------|-------------|---------|-----------|--|
|                                                               |                                                                                                                                                                                               | DRAWN:                            | J.LEE       | DATE: O | CT. 06/09 |  |
|                                                               |                                                                                                                                                                                               | CHECKED:                          |             | DATE:   |           |  |
| EDAC INC TORONTO, ONTARIO                                     | THESE DRAWINGS AND SPECIFICATIONS ARE THE PROPERTY OF EDAC INCAND SHALL NOT BE REPRODUCED,OR COPIED OR USED AS THE BASIS FOR THE MANUFACTURE OR SALE OF APPARATUS WITHOUT WRITTEN PERMISSION. | SCALE:                            | NTS         | SHEET   | 1 OF 3    |  |
|                                                               |                                                                                                                                                                                               | DRAWING                           | NUMBER      |         | ISSUE     |  |
| YOUR CONNECTION TO QUALITY & SERVICE                          |                                                                                                                                                                                               | 3                                 | 42 Assembly |         | 1         |  |