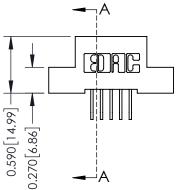

THIS IS A C.A.D. GENERATED DRAWING DO NOT MAKE MANUAL REVISIONS TO MASTER. ISSUE NUMBER

ORIGINAL

1

| 342 / 392 Series Card Edge Connector<br>Contact Bend Detail |                                                                                                                                                                                               | ACAD REFERENCE NO. 342 ENG MASTER |             |                  |        |  |
|-------------------------------------------------------------|-----------------------------------------------------------------------------------------------------------------------------------------------------------------------------------------------|-----------------------------------|-------------|------------------|--------|--|
|                                                             |                                                                                                                                                                                               | DRAWN:                            | J.LEE       | DATE: OCT. 06/09 |        |  |
|                                                             |                                                                                                                                                                                               | CHECKED:                          |             | DATE:            |        |  |
| TORONTO, ONTARIO                                            | THESE DRAWINGS AND SPECIFICATIONS ARE THE PROPERTY OF EDAC INCAND SHALL NOT BE REPRODUCED,OR COPIED OR USED AS THE BASIS FOR THE MANUFACTURE OR SALE OF APPARATUS WITHOUT WRITTEN PERMISSION. | SCALE:                            | NTS         | SHEET :          | 2 OF 3 |  |
|                                                             |                                                                                                                                                                                               | DRAWING                           | NUMBER      |                  | ISSUE  |  |
| YOUR CONNECTION TO QUALITY & SERVICE                        |                                                                                                                                                                                               | 3                                 | 42 Assembly |                  | 1      |  |