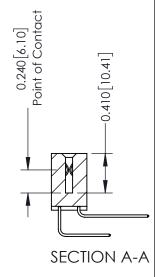

## **Contact Detail**

558-90 Degree Bend (Code 541 Contacts) .100 [2.54] Contact Spacing x .200 [5.08] Row Spacing

| 342 / 392 Card Edge Connector<br>Part Number: 392-010-558-207 |                                                                                                        | ACAD REFERENCE NO. 342 ENG MASTER |             |         |           |  |
|---------------------------------------------------------------|--------------------------------------------------------------------------------------------------------|-----------------------------------|-------------|---------|-----------|--|
|                                                               |                                                                                                        | DRAWN:                            | J.LEE       | DATE: O | CT. 06/09 |  |
|                                                               |                                                                                                        | CHECKED:                          |             | DATE:   |           |  |
| COOO EDAC INC                                                 | THESE DRAWINGS AND SPECIFICATIONS                                                                      | SCALE:                            | NTS         | SHEET   | 1 OF 3    |  |
| I   ZII   III                                                 | ARE THE PROPERTY OF EDAC INC.,AND<br>SHALL NOT BE REPRODUCED,OR COPIED<br>OR USED AS THE BASIS FOR THE | DRAWING                           | NUMBER      |         | ISSUE     |  |
| CANADA CANADA                                                 | MANUFACTURE OR SALE OF APPARATUS                                                                       | 3                                 | 42 Assembly |         | 1         |  |

THIS IS A C.A.D. GENERATED DRAWING DO NOT MAKE MANUAL REVISIONS TO MASTER. ISSUE NUMBER

ORIGINAL

1

| 342 / 392 Series Card Edge Connector<br>Contact Bend Detail |                                                                                                                                                                                               | ACAD REFERENCE NO. 342 ENG MASTER |             |                  |        |  |
|-------------------------------------------------------------|-----------------------------------------------------------------------------------------------------------------------------------------------------------------------------------------------|-----------------------------------|-------------|------------------|--------|--|
|                                                             |                                                                                                                                                                                               | DRAWN:                            | J.LEE       | DATE: OCT. 06/09 |        |  |
|                                                             |                                                                                                                                                                                               | CHECKED:                          |             | DATE:            |        |  |
| TORONTO, ONTARIO                                            | THESE DRAWINGS AND SPECIFICATIONS ARE THE PROPERTY OF EDAC INCAND SHALL NOT BE REPRODUCED,OR COPIED OR USED AS THE BASIS FOR THE MANUFACTURE OR SALE OF APPARATUS WITHOUT WRITTEN PERMISSION. | SCALE:                            | NTS         | SHEET :          | 2 OF 3 |  |
|                                                             |                                                                                                                                                                                               | DRAWING                           | NUMBER      |                  | ISSUE  |  |
| YOUR CONNECTION TO QUALITY & SERVICE                        |                                                                                                                                                                                               | 3                                 | 42 Assembly |                  | 1      |  |