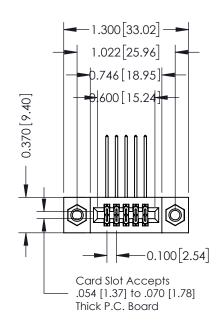

## **Contact Detail**

558-90 Degree Bend (Code 541 Contacts) .100 [2.54] Contact Spacing x .200 [5.08] Row Spacing

| 342 / 392 Card Edge Connector<br>Part Number: 392-010-558-207 |                                                                                                        | ACAD REFERENCE NO. 342 ENG MASTER |             |         |           |  |
|---------------------------------------------------------------|--------------------------------------------------------------------------------------------------------|-----------------------------------|-------------|---------|-----------|--|
|                                                               |                                                                                                        | DRAWN:                            | J.LEE       | DATE: O | CT. 06/09 |  |
|                                                               |                                                                                                        | CHECKED:                          |             | DATE:   |           |  |
| COOO EDAC INC                                                 | THESE DRAWINGS AND SPECIFICATIONS                                                                      | SCALE:                            | NTS         | SHEET   | 1 OF 3    |  |
| I   ZII   III                                                 | ARE THE PROPERTY OF EDAC INC.,AND<br>SHALL NOT BE REPRODUCED,OR COPIED<br>OR USED AS THE BASIS FOR THE | DRAWING                           | NUMBER      |         | ISSUE     |  |
| CANADA CANADA                                                 | MANUFACTURE OR SALE OF APPARATUS                                                                       | 3                                 | 42 Assembly |         | 1         |  |