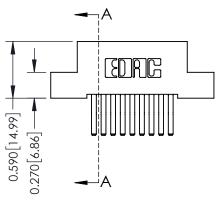

THIS IS A C.A.D. GENERATED DRAWING DO NOT MAKE MANUAL REVISIONS TO MASTER

ISSUE NUMBER

ORIGINAL

1

| 342 / 392 Card Edge Conne            | ACAD REFERENCE NO. 342 ENG MASTER                                                                                                                                                               |                         |         |        |
|--------------------------------------|-------------------------------------------------------------------------------------------------------------------------------------------------------------------------------------------------|-------------------------|---------|--------|
| Mounting Options                     | DRAWN: J.LEE                                                                                                                                                                                    | DATE: <b>OCT. 06/09</b> |         |        |
| Moorning Ophons                      |                                                                                                                                                                                                 | CHECKED:                | DATE:   |        |
| I I AII III O TORONTO, ONTARIO       | THESE DRAWINGS AND SPECIFICATIONS ARE THE PROPERTY OF EDAC INC.,AND SHALL NOT BE REPRODUCED,OR COPIED OR USED AS THE BASIS FOR THE MANUFACTURE OR SALE OF APPARATUS WITHOUT WRITTEN PERMISSION. | SCALE: NTS              | SHEET : | 3 OF 3 |
|                                      |                                                                                                                                                                                                 | DRAWING NUMBER          | •       | ISSUE  |
| YOUR CONNECTION TO QUALITY & SERVICE |                                                                                                                                                                                                 | 342 Assembly            |         | 1      |