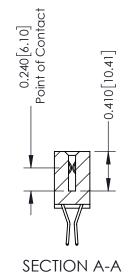

## **Contact Detail**

560-Extender Board Bend (Code 523 Contacts)
.100 [2.54] Contact Spacing x .200 [5.08] Row Spacing

THIS IS A C.A.D. GENERATED DRAWING

ISSUE NUMBER

ORIGINAL

342 ENG MASTER

DATE: OCT. 06/09