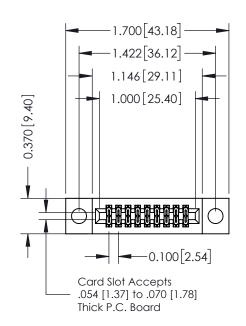

SHEET 1 OF 3

ACAD REFERENCE NO.

|                   | DRAWN: J.LEE     |                                                                     |                |
|-------------------|------------------|---------------------------------------------------------------------|----------------|
| ran number.       | 392-018-560-2    | 04                                                                  | CHECKED:       |
|                   |                  | THESE DRAWINGS AND SPECIFICATIONS ARE THE PROPERTY OF EDAC INC.,AND | SCALE: NTS     |
|                   | TORONTO, ONTARIO | SHALL NOT BE REPRODUCED,OR COPIED  OR USED AS THE BASIS FOR THE     | DRAWING NUMBER |
| OUR CONNECTION TO | CANADA           | MANUFACTURE OR SALE OF APPARATUS                                    | 342 Assembly   |

342 / 392 Card Edge Connector

THIS IS A C.A.D. GENERATED DRAWING DO NOT MAKE MANUAL REVISIONS TO MASTER. ISSUE NUMBER

ORIGINAL

1

| 342 / 392 Series Card Edge Connector<br>Contact Bend Detail |                                                                                                                                                                                                 |          | ACAD REFERENCE NO. 342 ENG MASTER |                  |        |  |
|-------------------------------------------------------------|-------------------------------------------------------------------------------------------------------------------------------------------------------------------------------------------------|----------|-----------------------------------|------------------|--------|--|
|                                                             |                                                                                                                                                                                                 |          | J.LEE                             | DATE: OCT. 06/09 |        |  |
| Confider bend beldii                                        |                                                                                                                                                                                                 | CHECKED: |                                   | DATE:            |        |  |
| EDAC INC TORONTO, ONTARIO                                   | THESE DRAWINGS AND SPECIFICATIONS ARE THE PROPERTY OF EDAC INC.,AND SHALL NOT BE REPRODUCED,OR COPIED OR USED AS THE BASIS FOR THE MANUFACTURE OR SALE OF APPARATUS WITHOUT WRITTEN PERMISSION. | SCALE:   | NTS                               | SHEET :          | 2 OF 3 |  |
|                                                             |                                                                                                                                                                                                 | DRAWING  | NUMBER                            |                  | ISSUE  |  |
| YOUR CONNECTION TO QUALITY & SERVICE                        |                                                                                                                                                                                                 | 3        | 42 Assembly                       |                  | 1      |  |