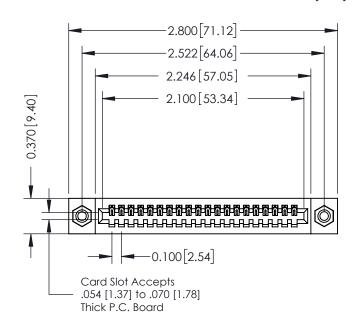

## 342 / 392 Card Edge Connector Part Number: 392-020-542-108

YOUR CONNECTION TO QUALITY & SERVICE

|   | O 12 ENTO NO IOTEN |         |           |  |
|---|--------------------|---------|-----------|--|
|   | DRAWN: J.LEE       | DATE: O | CT. 06/09 |  |
|   | CHECKED:           | DATE:   |           |  |
|   | SCALE: NTS         | SHEET   | 1 OF 3    |  |
| D | DRAWING NUMBER     |         | ISSUE     |  |
|   | 342 Assembly       |         | 1         |  |

ACAD REFERENCE NO. 342 FNG MASTER

**SECTION A-A** 

**See Accompanying Pages for: Contact Bend Details** 

- **Mounting Options**

THIS IS A C.A.D. GENERATED DRAWING DO NOT MAKE MANUAL REVISIONS TO MASTER. ISSUE NUMBER