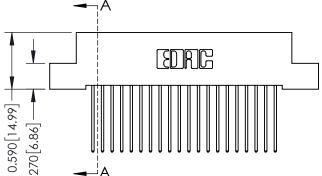

THIS IS A C.A.D. GENERATED DRAWING DO NOT MAKE MANUAL REVISIONS TO MASTER

ISSUE NUMBER

ORIGINAL

1

| 342 / 392 Card Edge Conne | ACAD REFERENCE NO. 342 ENG MASTER                                                                                                                                                                                                                                   |                         |         |        |  |
|---------------------------|---------------------------------------------------------------------------------------------------------------------------------------------------------------------------------------------------------------------------------------------------------------------|-------------------------|---------|--------|--|
| Mounting Options          | DRAWN: J.LEE                                                                                                                                                                                                                                                        | DATE: <b>OCT. 06/09</b> |         |        |  |
| Moorning Ophons           |                                                                                                                                                                                                                                                                     | CHECKED:                | DATE:   |        |  |
| EDAC INC                  | EDAC INC TORONTO, ONTARIO CANADA CONNECTION TO QUALITY & SERVICE  THESE DRAWINGS AND SPECIFICATIONS ARE THE PROPERTY OF EDAC INC., AND SHALL NOT BE REPRODUCED, OR COPIED OR USED AS THE BASIS FOR THE MANUFACTURE OR SALE OF APPARATUS WITHOUT WRITTEN PERMISSION. | SCALE: NTS              | SHEET : | 3 OF 3 |  |
|                           |                                                                                                                                                                                                                                                                     | DRAWING NUMBER          | •       | ISSUE  |  |
|                           |                                                                                                                                                                                                                                                                     | 342 Assembly            |         | 1      |  |