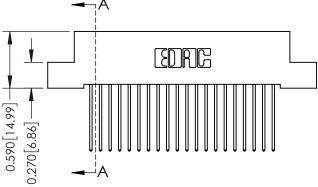

ORIGINAL

1

| 342 / 392 Series Card Edge Connector Contact Bend Detail |                                                                   |          | ACAD REFERENCE NO. 342 ENG MASTER |                  |        |  |
|----------------------------------------------------------|-------------------------------------------------------------------|----------|-----------------------------------|------------------|--------|--|
|                                                          |                                                                   |          | J.LEE                             | DATE: OCT. 06/09 |        |  |
| Corridor bendi bendii                                    |                                                                   | CHECKED: |                                   | DATE:            |        |  |
| EDAC INC                                                 | THESE DRAWINGS AND SPECIFICATIONS ARE THE PROPERTY OF EDAC INCAND | SCALE:   | NTS                               | SHEET :          | 2 OF 3 |  |
| TORONTO, ONTARIO                                         | SHALL NOT BE REPRODUCED,OR COPIED  OR USED AS THE BASIS FOR THE   | DRAWING  | NUMBER                            |                  | ISSUE  |  |
| YOUR CONNECTION TO QUALITY & SERVICE                     | MANUFACTURE OR SALE OF APPARATUS                                  | 3        | 42 Assembly                       |                  | 1      |  |