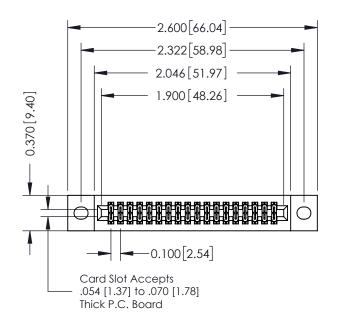

## **Contact Detail**

523-P.C. Tail .025 Sq.(0.64 Sq.) - Tail LG=.400(10.16) .100 [2.54] Contact Spacing x .200 [5.08] Row Spacing

## **See Accompanying Pages for:**

- **Contact Bend Details**
- **Mounting Options**

342 / 392 Card Edge Connector Part Number: 392-036-523-202

YOUR CONNECTION TO QUALITY & SERVICE

342 ENG MASTER DATE: OCT. 06/09 J.LEE SHEET 1 OF 3