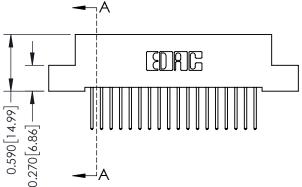

## \_\_\_\_0.240[6.10] Point of Contact 0.410[10.41] SECTION A-A

## **See Accompanying Pages for:**

- **Contact Bend Details**
- **Mounting Options**

342 / 392 Card Edge Connector Part Number: 392-036-523-202

YOUR CONNECTION TO QUALITY & SERVICE

342 ENG MASTER DATE: OCT. 06/09 J.LEE SHEET 1 OF 3