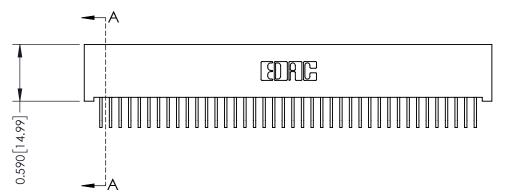

342 Assembly

THIS IS A C.A.D. GENERATED DRAWING DO NOT MAKE MANUAL REVISIONS TO MASTER. ISSUE NUMBER

ORIGINAL

1

| 342 / 392 Series Card Edge Connector<br>Contact Bend Detail |                                                                                                                                   | ACAD REFERENCE NO. 342 ENG MASTER |             |                  |        |
|-------------------------------------------------------------|-----------------------------------------------------------------------------------------------------------------------------------|-----------------------------------|-------------|------------------|--------|
|                                                             |                                                                                                                                   | DRAWN:                            | J.LEE       | DATE: OCT. 06/09 |        |
|                                                             |                                                                                                                                   | CHECKED:                          |             | DATE:            |        |
| EDAC INC                                                    | ARE THE PROPERTY OF EDAC INC.,AND SHALL NOT BE REPRODUCED,OR COPIED OR USED AS THE BASIS FOR THE MANUFACTURE OR SALE OF APPARATUS | SCALE:                            | NTS         | SHEET :          | 2 OF 3 |
| TORONTO, ONTARIO                                            |                                                                                                                                   | DRAWING                           | NUMBER      |                  | ISSUE  |
| YOUR CONNECTION TO QUALITY & SERVICE                        |                                                                                                                                   | 3                                 | 42 Assembly |                  | 1      |