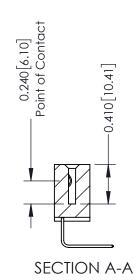

**Mounting Option** 01-No Mounting Lugs **Contact Detail** 

558-90 Degree Bend (Code 541 Contacts) .100 [2.54] Contact Spacing x .200 [5.08] Row Spacing