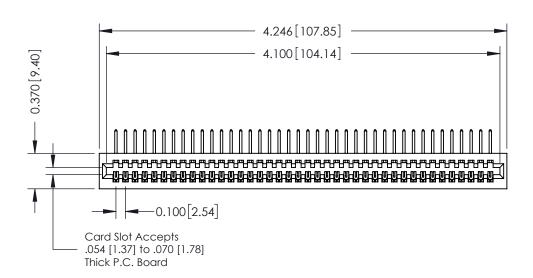

## **See Accompanying Pages for:**

- **Contact Bend Details**
- **Mounting Options**

342 / 392 Card Edge Connector Part Number: 392-040-558-101

YOUR CONNECTION TO QUALITY & SERVICE

| ACAD REFERENCE NO. 342 ENG MASTER |                  |  |  |  |
|-----------------------------------|------------------|--|--|--|
| DRAWN: J.LEE                      | DATE: OCT. 06/09 |  |  |  |
| CHECKED:                          | DATE:            |  |  |  |
| SCALE: NTS                        | SHEET 1 OF 3     |  |  |  |
| DRAWING NUMBER                    | ISSUE            |  |  |  |