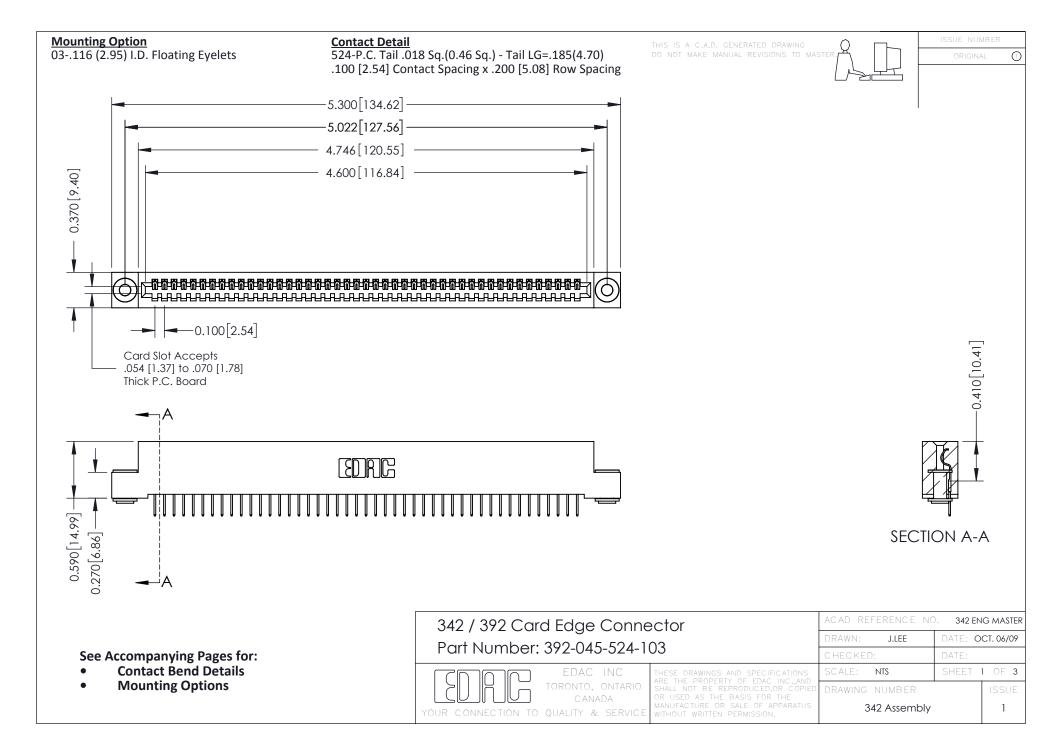

THIS IS A C.A.D. GENERATED DRAWING DO NOT MAKE MANUAL REVISIONS TO MASTER. ISSUE NUMBER

ORIGINAL

1



| 342 / 392 Series Card Edge Connector<br>Contact Bend Detail |                                                                                                                                                                                                  | ACAD REFERENCE NO. 342 ENG MASTER |             |                  |        |
|-------------------------------------------------------------|--------------------------------------------------------------------------------------------------------------------------------------------------------------------------------------------------|-----------------------------------|-------------|------------------|--------|
|